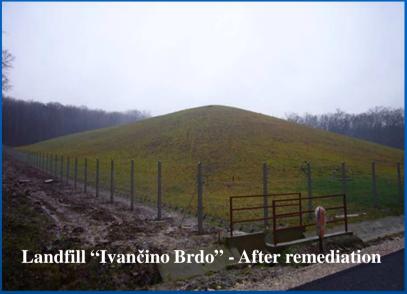

### Remediation and closing of existing landfills

146 active landfills reported landfilling a total of 1858 127 t of waste in year 2010

**Landfill remediation program (2004) - EPEEF** 

- -at the beginning of 2012:
- \*107 official landfills of municipal waste have been remediated
  - **\***48 locations were in the process of remediation
- \*146 locations in preparatory stages of the remediation process

### Remediation and closing of existing landfills

Landfil "Zagračina" After Remediation