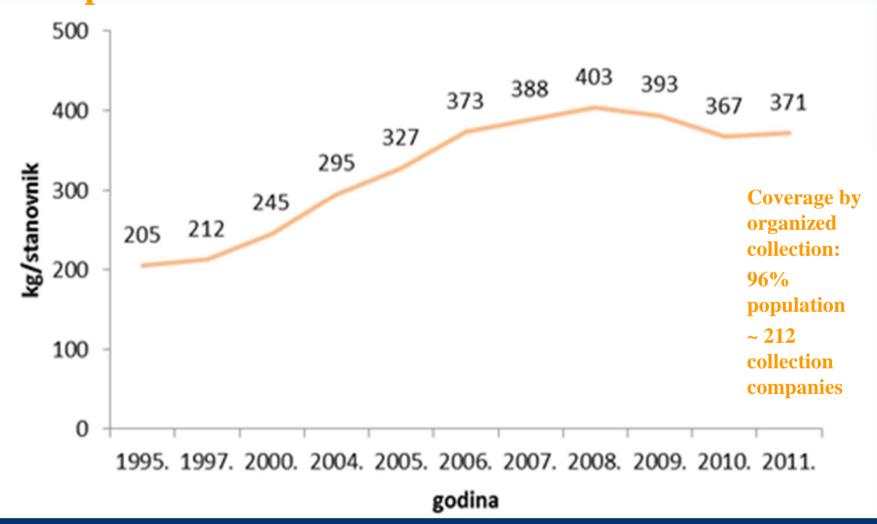

2011: ~1,6 mil t
371 kg / inhabitant / year (1 kg/day)

PROBLEMS: low % of recycling, manageme

implementation, low % of recycling, management fees...