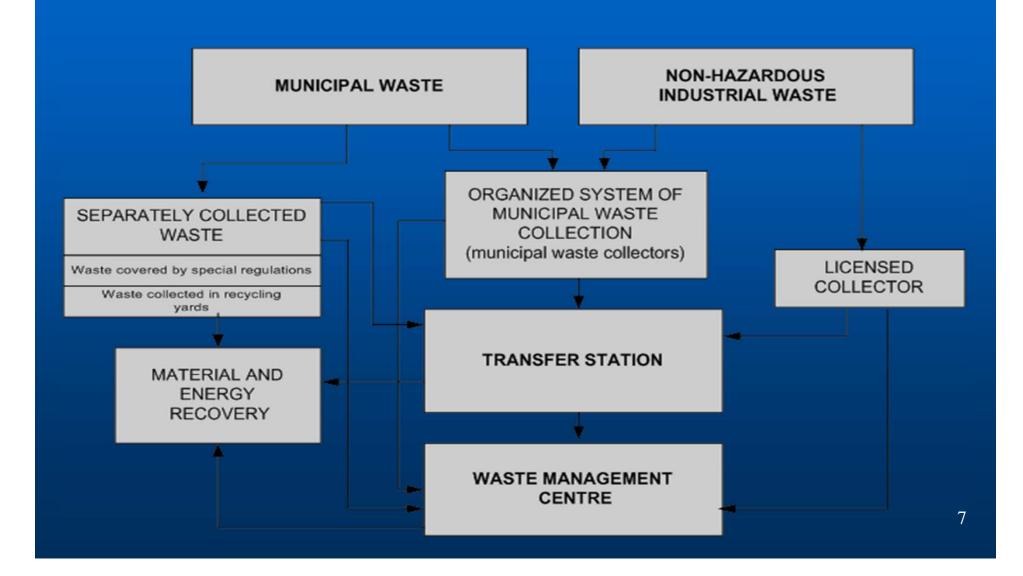

waste)
- project financing (remedy of landfill sites, encouragement of waste prevention and reduction, waste treatment and use of valuable properties of waste, encouragement of cleaner production and prevention of emissions in the production process)

- \*collecting and entering data into the information system
- \*preparation of waste management reports in the scope of reports on environmental situation
- development of indicators for monitoring the situation in the field of waste
- \* standardization of terms used in the field of waste management







2011: ~1,6 mil t
371 kg / inhabitant / year (1 kg/day)

PROBLEMS: low % of recycling, manageme

implementation, low % of recycling, management fees...



### Waste management centres

### Municipal and industrial waste management system





### Waste management centres Construction of WMC

WASTE MANAGEMENT CENTRE

BIOGAS COLLECTION AND TREATMENT ZONE

MUNICIPAL WASTE

NON-HAZARDOUS INDUSTRIAL WASTE

SEPARATED HAZARDOUS WASTE FROM HOUSEHOLDS WASTE TREATMENT PLANT

TEMPORARY STORAGE ZONE

**ENTRY** 

ZONE

WASTE DEPOSITION ZONE

WASTEWATER
COLLECTION AND
TREATMENT ZONE

BIOGAS COLLECTION AND TREATMENT ZONE



### Waste management centres







## Waste management centres WMC in the implementation

### WMC 'Bikarac'- Šibensko-Kninska County

- \*implemented Phase I covering the landfill with infrastructure financed by ISPA in the amount of 7.8 million,
- \*in the preparation of the second phase of the project which will include the construction of MBT and 2 TS

### WMC 'Marišćina'in Primorsko-goranska County (IPA)

- **\***