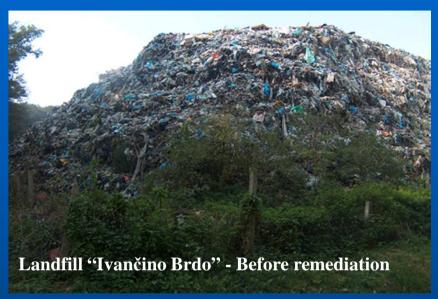

### Remediation and closing of existing landfills

Landfil "Zagračina" After Remediation