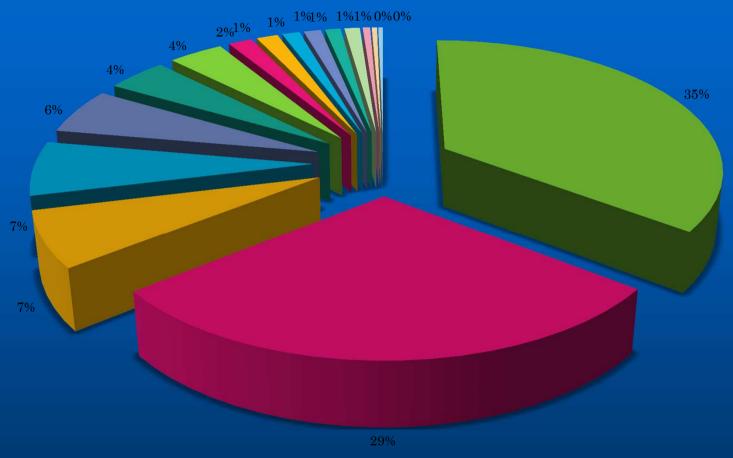

The Fund's investment in environmental protection 2004-2012

| ENVIRONMENTAL PROTECTION                                                         | €              |
|----------------------------------------------------------------------------------|----------------|
| Remediation of municipal waste landfills                                         | 76.995.760,71  |
| Remediation of hazardous waste                                                   | 62.840.655,31  |
| Other environmental projects                                                     | 14.895.962,10  |
| Waste Management                                                                 | 14.399.543,71  |
| Waste recovery and exploitation valuable waste properties                        | 12.223.275,22  |
| Remediation of illegal landfills                                                 | 8.955.843,18   |
| Promoting cleaner production, avoiding and reducing waste                        | 8.095.659,72   |
| Avoiding and reducing the generation of waste                                    | 3.536.284,20   |
| Waste management - construction of county waste management center Marišćina      | 3.182.846,97   |
| Encouraging educational, research and development studies of                     |                |
| environmental protection                                                         | 2.618.079,57   |
| Former factory workers compensation workers SALONIT Ltd. Vranjic                 | 2.555.000,00   |
| The protection and preservation of biological and landscape diversity            | 2.320.134,25   |
| Promoting sustainable development of rural areas                                 | 2.292.317,30   |
| Construction waste - asbestos                                                    | 1.104.028,24   |
| Waste management - construction of county waste management center                | 700 400 00     |
| Kaštijun                                                                         | 788.486,23     |
| Protection, preservation and improvement of the quality of air, soil, water, sea | 653.277,44     |
| TOTAL €                                                                          | 217.457.154,15 |

### The Fund's investment in environmental protection 2004-2012

- Remediation of municipal waste landfills
- Other environmental projects
- Waste recovery and exploitation valuable waste properties
- Promoting cleaner production, avoiding and reducing waste
- Waste management construction of county waste management center Marišćina
- Former factory workers compensation workers SALONIT Ltd. Vranjic
- Promoting sustainable development of rural areas

- Remediation of hazardous waste
- Waste Management
- Remediation of illegal landfills
- Avoiding and reducing the generation of waste
- Encouraging educational, research and development studies of environmental protection
- The protection and preservation of biological and landscape diversity
- ☐ Construction waste asbestos