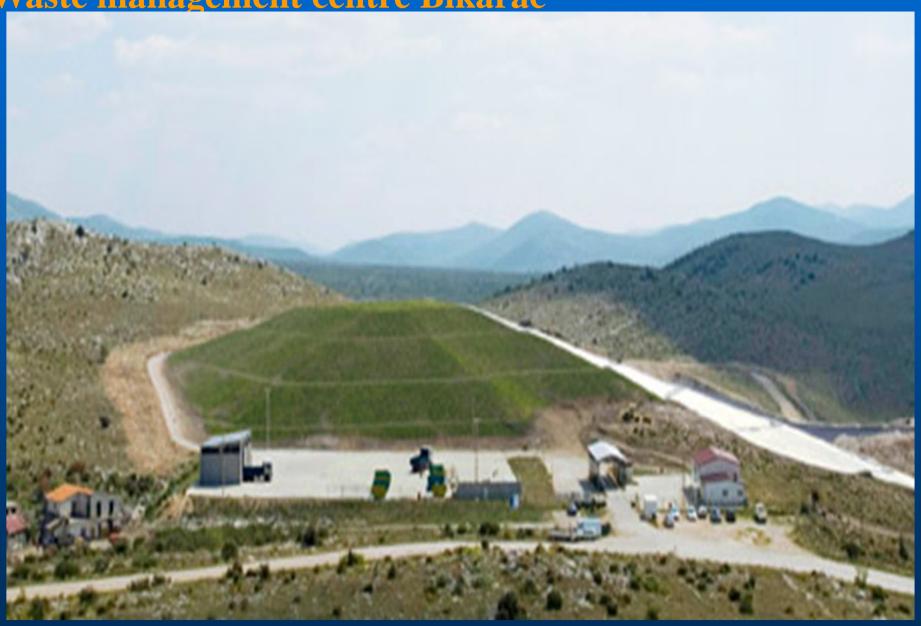

### WMC 'Bikarac'- Šibensko-Kninska County

- \*implemented Phase I covering the landfill with infrastructure financed by ISPA in the amount of 7.8 million,
- \*in the preparation of the second phase of the project which will include the construction of MBT and 2 TS

Waste management centre Bikarac