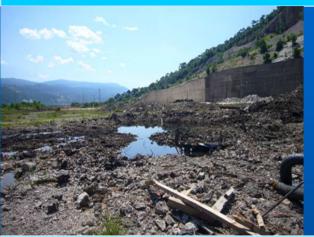

### Remediation of hot spots

Remediation of contaminated land former factory coke plant in Bakar (remediated)

Remediation the pool of red mud and waste base former alumina plant in Obrovac (in progress)

Remediation Mravinačka kava (the final stage)

Remediation of contaminated soil at the former factory Jugovinil Bay (in preparation)

Slag landfill Plomin (remediated with funds of HEP-a)

Phosphogypsum landfill - Petrokemije Kutina

Remediation of oily sludge in Botovo

Remediation Lemić hills near Karlovac (in preparation)

Remediation Cave Sovjak (in preparation - EU funding)

Remediation of the location of former factory Borovo in Vukovar (completed )

Remediation of tar from the beach Salbunara on island Biševo (completed)

Remediation of contaminated land former electrodes and ferroalloys (in progress)

**Environmental remediation of the former screw factory TVIK in Knin** 

### Remediation of hot spots

#### Remediation of contaminated land former factory coke plant in Bakar (remediated)

Remediation Mravinačka kava