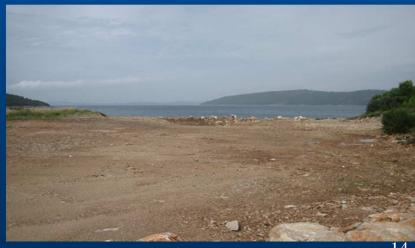

### Remediation of hot spots

Remediation of contaminated land former factory coke plant in Bakar (remediated)

Remediation the pool of red mud and waste base former alumina plant in Obrovac (in progress)

Remediation Mravinačka kava (the final stage)

Remediation of contaminated soil at the former factory Jugovinil Bay (in preparation)

Slag landfill Plomin (remediated with funds of HEP-a)

Phosphogypsum landfill - Petrokemije Kutina

Remediation of oily sludge in Botovo

Remediation Lemić hills near Karlovac (in preparation)

Remediation Cave Sovjak (in preparation - EU funding)

Remediation of the location of former factory Borovo in Vukovar (completed )

Remediation of tar from the beach Salbunara on island Biševo (completed)

Remediation of contaminated land former electrodes and ferroalloys (in progress)

**Environmental remediation of the former screw factory TVIK in Knin** 

### Remediation of hot spots

#### Remediation of contaminated land former factory coke plant in Bakar (remediated)

Remediation Mravinačka kava