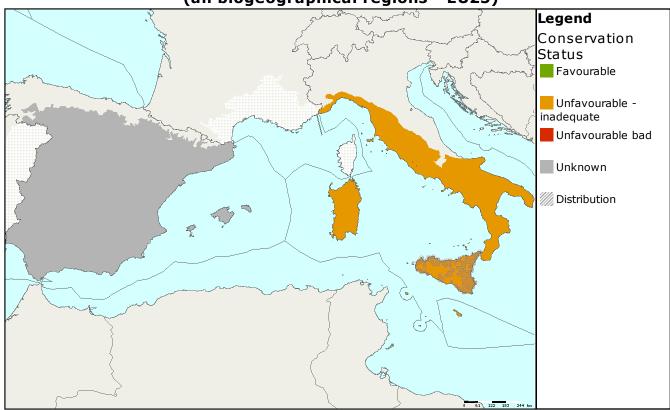

The painted frog is recorded in Mediterranean region from Spain, Italy and Malta. It is also known from North Africa. It is impossible to make an overall assessment for the biogeographical region although it is unlikely to be favourable. Both Italian and Maltese reports are 'unfavourable-inadequate'. Better information required, particularly from Spain. According to IUCN the species is considered as 'least concern'.

Legend

Status Favourable

inadequate

Conservation

Unfavourable -

Unfavourable bad

| MS | Region | Conservation status assessment |            |         |                     |         | Donulation       | Data                |         |
|----|--------|--------------------------------|------------|---------|---------------------|---------|------------------|---------------------|---------|
|    |        | Range                          | Population | Habitat | Future<br>prospects | Overall | Size&unit        | Population<br>trend | quality |
| ES | MED    |                                |            |         |                     |         | N/A x            | N/A                 |         |
| IT | MED    |                                |            |         |                     |         | 129 - 130 grids  | -                   | 1       |
| ΜТ | MED    |                                |            |         |                     |         | (313) - 313 area | -                   | 2       |