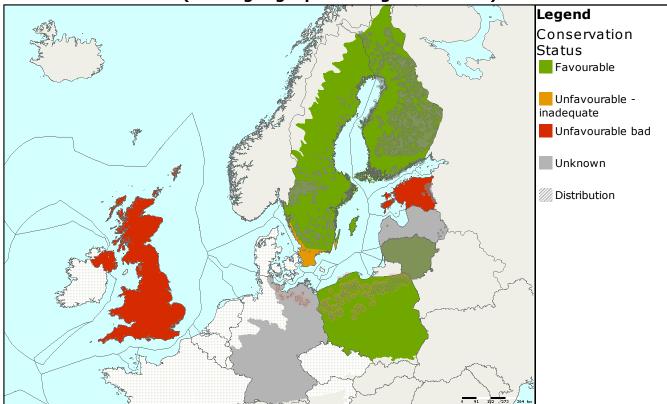

The vendace or white fish occurs in Northern Europe where it inhabits freshwater lakes and rivers. Sometimes it is found in saltwater.

In the Atlantic region the status of this species was assessed as 'bad' due to its status in the United Kingdom. In the Boreal and Continental region the status was assessed as 'favourable'. Data for Denmark and Latvia are deficient. In the United Kingdom it is considered to be regionally extinct. Furthermore no serious threats are known for this species and therefore its IUCN conservation status is 'Least Concern'.