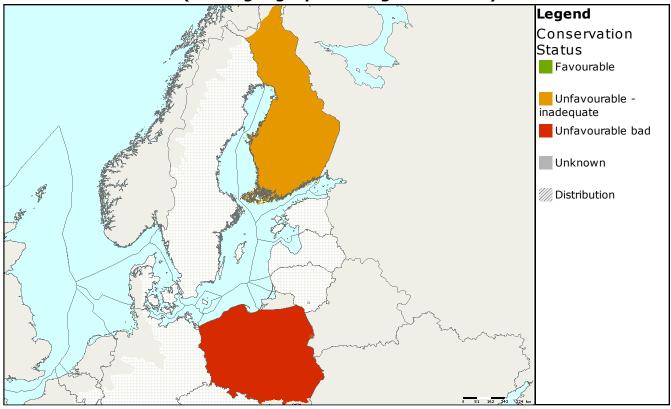

The conservation status in the Boreal biogeographical region is 'unfavourable inadequate' and in the Continental 'unfavourable bad'. In the last decades the species has been on decline, which maybe connected to the marginal position of the populations and to the habitat deterioration, which results mainly from inappropriate forestry practices.

## Assessments of conservation status as reported by Member states (all biogeographical regions - EU25)

| MS | Region | Conservation status assessment |            |         |                     |         | Population | Data |         |
|----|--------|--------------------------------|------------|---------|---------------------|---------|------------|------|---------|
|    |        | Range                          | Population | Habitat | Future<br>prospects | Overall | Size&unit  |      | quality |
| FI | BOR    |                                |            |         |                     |         | 1 - 3 loc. | -    | 2       |
| ΡL | CON    |                                |            |         |                     |         | 1 - 1 loc. | Х    | 3       |