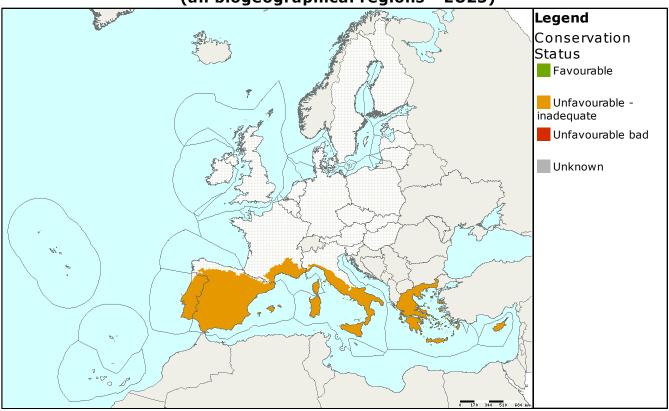

## Assessments of conservation status at the European level (all biogeographical regions - EU25)

| MS   | Region |       | Conservatio | Population | Donulation          |         |                        |       |
|------|--------|-------|-------------|------------|---------------------|---------|------------------------|-------|
|      |        | Range | Population  | Habitat    | Future<br>prospects | Overall | Population size & unit | Trend |
| EU25 | MED    |       |             |            |                     |         |                        | _     |

MED: The species is stenoendemic to Mt.Parnassos. U1 conclusions prevail. Constant urban development and touristic activities in the wider area represent major threat for the species. Report is incomplete due to lack of data.