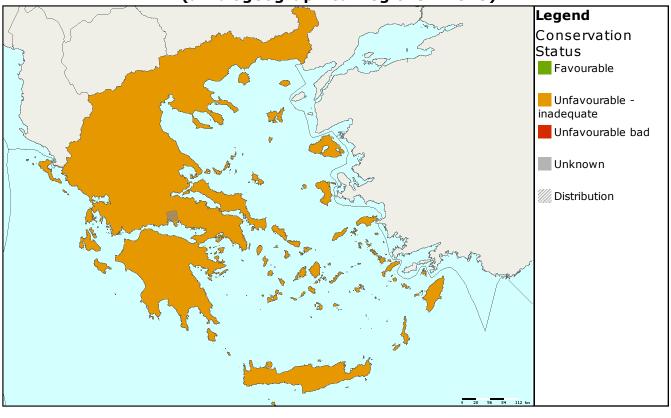

MED: The species is stenoendemic to Mt.Parnassos. U1 conclusions prevail. Constant urban development and touristic activities in the wider area represent major threat for the species. Report is incomplete due to lack of data.

## Assessments of conservation status as reported by Member states (all biogeographical regions - EU25)

| MS | Region | (     | Conservation | n status a |                     | Donulation | Data  |                     |                 |
|----|--------|-------|--------------|------------|---------------------|------------|-------|---------------------|-----------------|
|    |        | Range | Population   | Habitat    | Future<br>prospects | Overall    |       | Population<br>trend | Data<br>quality |
| EL | MED    |       |              |            |                     |            | N/A x | _                   | 2               |