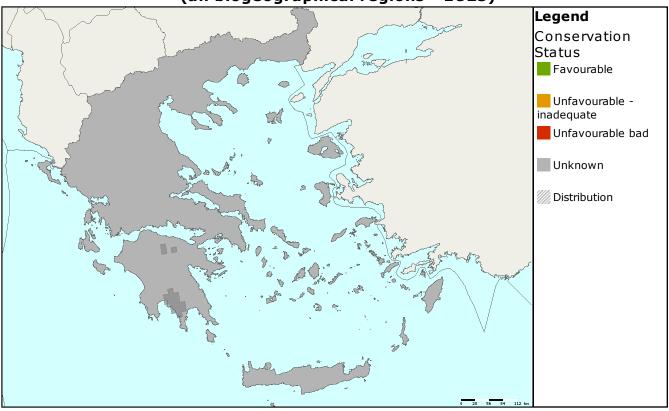

## Assessments of conservation status as reported by Member states (all biogeographical regions - EU25)

| MS | Region |       | Conservation | n status a |                     | Donulation | Data      |                     |                 |
|----|--------|-------|--------------|------------|---------------------|------------|-----------|---------------------|-----------------|
|    |        | Range | Population   | Habitat    | Future<br>prospects | Overall    | Size&unit | Population<br>trend | Data<br>quality |
| EL | MED    |       |              |            |                     |            | N/A x     | X                   |                 |

MED: Endemic to the Peloponnese penisula, Greece where it is known from the Taigetos, Chelmos & Killini mountains. Poorly known, only known threat at present is collecting Better information required