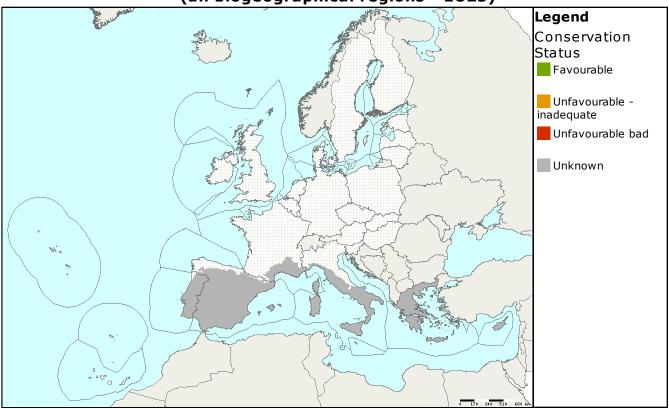

## Assessments of conservation status at the European level (all biogeographical regions - EU25)

| MS   | Region |       | Conservatio | Donulation | Donulation          |         |                        |       |
|------|--------|-------|-------------|------------|---------------------|---------|------------------------|-------|
|      |        | Range | Population  | Habitat    | Future<br>prospects | Overall | Population size & unit | Trend |
| EU25 | MED    |       |             |            |                     |         |                        | Х     |

MED: Endemic to the Peloponnese penisula, Greece where it is known from the Taigetos, Chelmos & Killini mountains. Poorly known, only known threat at present is collecting Better information required