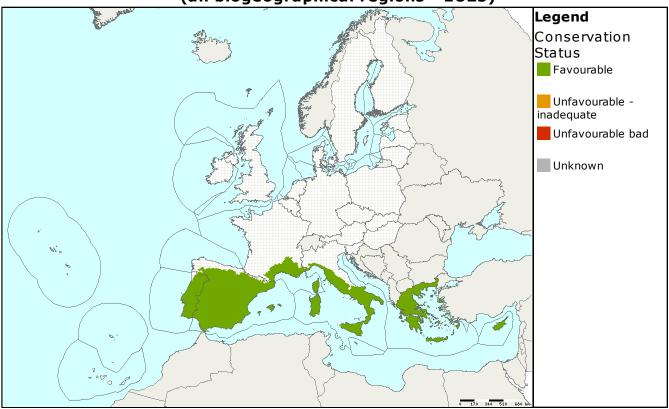

## Assessments of conservation status at the European level (all biogeographical regions - EU25)

| MS    | Region |       | Conservatio | Donulation | Donulation          |  |             |                     |
|-------|--------|-------|-------------|------------|---------------------|--|-------------|---------------------|
|       |        | Range | Population  | Habitat    | Future<br>prospects |  | size & unit | Population<br>Trend |
| EU 25 | MED    |       |             |            |                     |  | 18 loc.     | =                   |

MED: Endemic to Sicily, Italy Assessed as 'favourable' but habitat reported as unknown Habitat given as 6510 Lowland hay meadows (Alopecurus pratensis, Sanguisorba officinalis) which is assessed as favourable for the region in Italy but with Structure & function unknown Better information required to allow a more complete evaluation