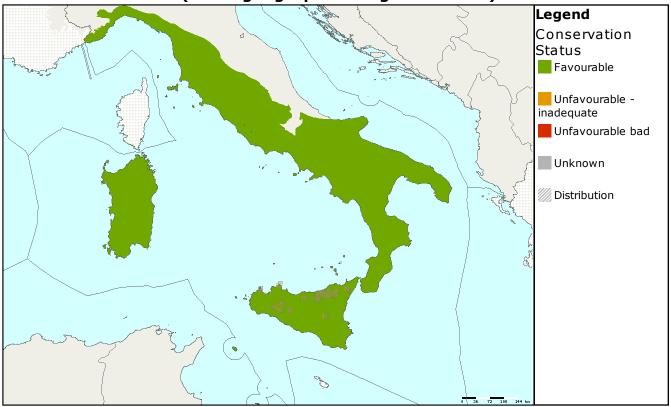

MED: Endemic to Sicily, Italy Assessed as 'favourable' but habitat reported as unknown Habitat given as 6510 Lowland hay meadows (Alopecurus pratensis, Sanguisorba officinalis) which is assessed as favourable for the region in Italy but with Structure & function unknown Better information required to allow a more complete evaluation

## Assessments of conservation status as reported by Member states (all biogeographical regions - EU25)

| MS | Region |       | Conservation |         |                     | Donulation | Data         |                     |         |
|----|--------|-------|--------------|---------|---------------------|------------|--------------|---------------------|---------|
|    |        | Range | Population   | Habitat | Future<br>prospects | Overall    | Size&unit    | Population<br>trend | quality |
| IT | MED    |       |              |         |                     |            | 18 - 18 loc. | =                   | 2       |