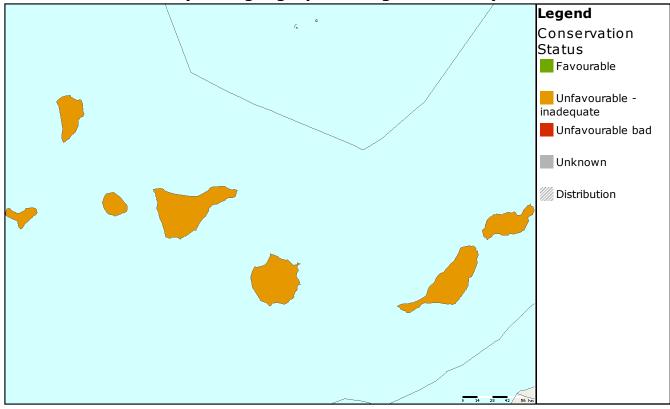

MAC: Endemic to Spain No maps provided by Spain Principal threat is from grazing by livestock, either dirrectly or indirectly 'CR' in Spanish RDB See http://www.mma.es/portal/secciones/biodiversidad/inventarios/inb/flora\_vascular/pdf/376.pdf

Legend

Habitats Directive Article 17 Reporting

Species name:**Onorpordum carduelinum** Annex: **II\*, IV**  Species group: **Plants** Regions: **MAC** 

Assessments of conservation status at the European level (all biogeographical regions - EU25)