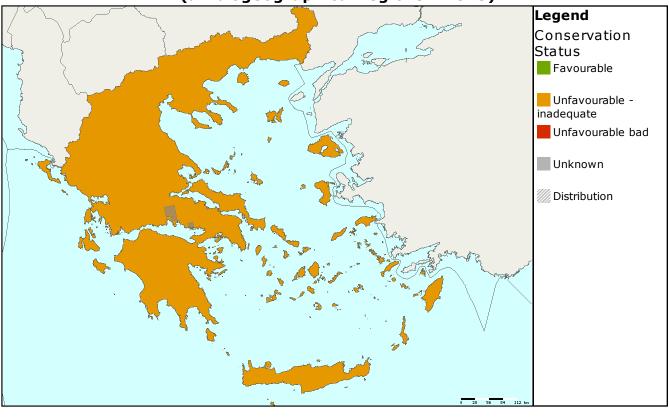

MED: Endemic to Mts Parnassos & Elikon, Greece Little information reported by Greece with 3 parameters 'unknown', and regional assessment based only on future prospects Threatened by collecting Better information required