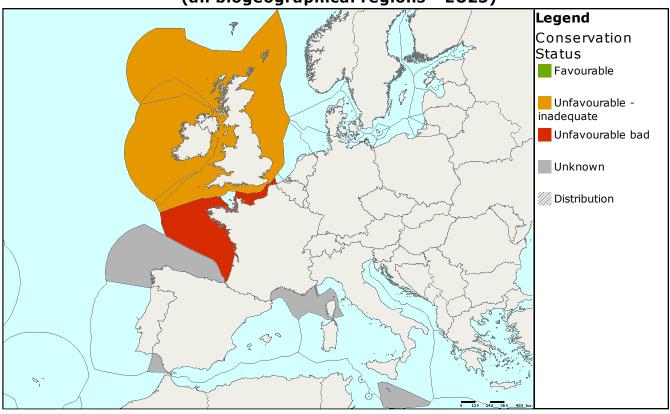

## **Habitats Directive Article 17 Reporting**

Species name:**Phymatholithon calcareum** Species group: **Plants** Annex: **V** Regions: **MATL MMED** 

> Assessments of conservation status at the European level (all biogeographical regions - EU25)

The overall assessment is 'unfavourable-bad' in the marine Atlantic region due to the high degradation of Maerl beds along most of France's (Brittany) coasts. No reports are available by Denmark and Portugal where Maerl beds are also known to occur. In the marine Mediterranean region the overall assessment status is 'unknown' due to the lack of data for the species in the reports from France and Malta. It is to be noted that Spain, Italy, Slovenia and Greece did not provide assessments for this species even if though it is known to be present in these countries' waters. Range, population and