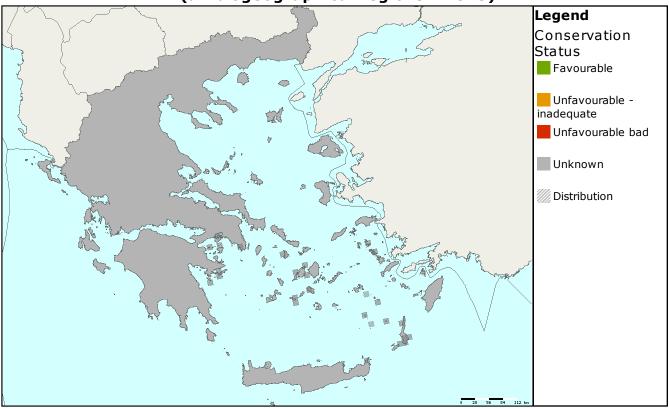

## Assessments of conservation status as reported by Member states (all biogeographical regions - EU25)

| MS | Region |       | Conservation | n status a |                     | Donulation | Data      |                     |                 |
|----|--------|-------|--------------|------------|---------------------|------------|-----------|---------------------|-----------------|
|    |        | Range | Population   | Habitat    | Future<br>prospects | Overall    | Size&unit | Population<br>trend | Data<br>quality |
| EL | MED    |       |              |            |                     |            | N/A x     | X                   |                 |

MED: Endemic to small islets in the Aegean Little information provided by Greece and so assessed as unknown Better information required An annual species and known to be intolerant of grazing