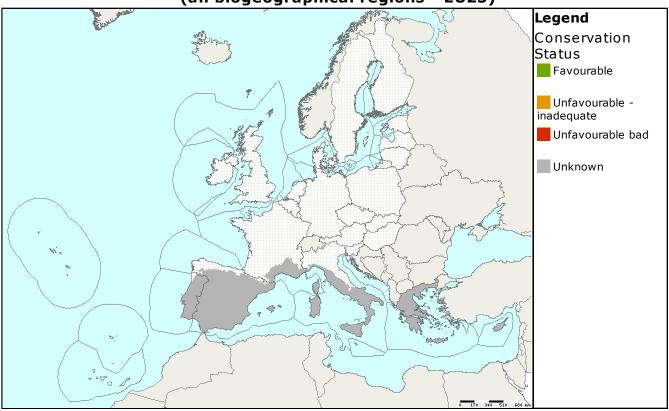

## Assessments of conservation status at the European level (all biogeographical regions - EU25)

| MS   | Region |       | Conservatio | Population | Donulation          |         |                        |       |
|------|--------|-------|-------------|------------|---------------------|---------|------------------------|-------|
|      |        | Range | Population  | Habitat    | Future<br>prospects | Overall | Population size & unit | Trend |
| EU25 | MED    |       |             |            |                     |         |                        | X     |

MED: Endemic to small islets in the Aegean Little information provided by Greece and so assessed as unknown Better information required An annual species and known to be intolerant of grazing