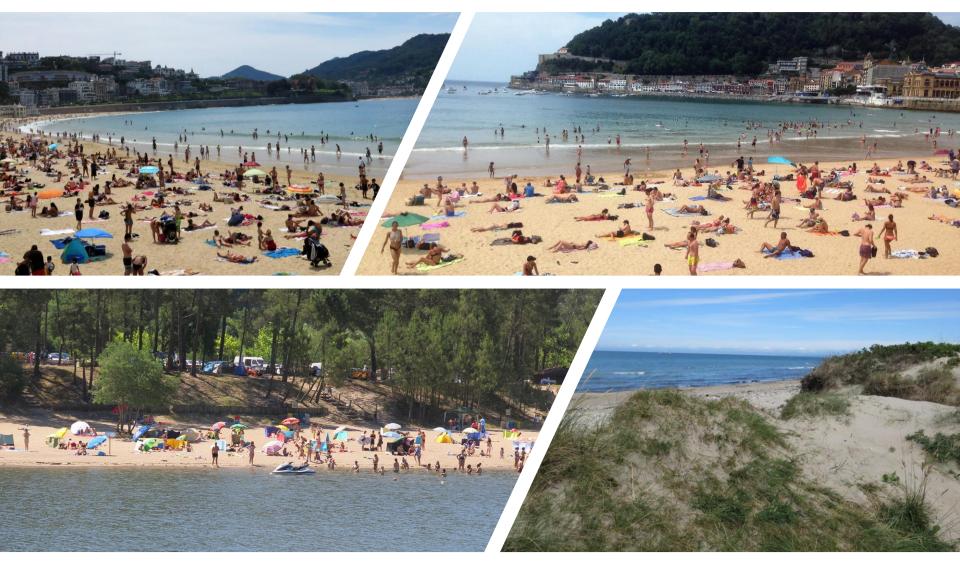

#### State of bathing waters

#### GIS Map Application - Published 23 May 2018 - Last modified 25 May 2018

Bathing water monitoring by country. Please note: for the scales 1:5.000.001 and less detailed, data are aggregated by country. In such case, stacked bars sh waters within certain category is seen in pop up window which can be turned on with a click on one of the countries. For the scale range 1:5 000.000 to 1:700 coloured according to the classification of bathing water quality. Symbol size depends on the map scale (in more detailed map scales symbols are bigger). For size depends on the map scale.

http://www.eea.europa.eu/themes/water/intera ctive/bathing/state-of-bathing-waters

European Environment Agency

**European Environment Agency** 