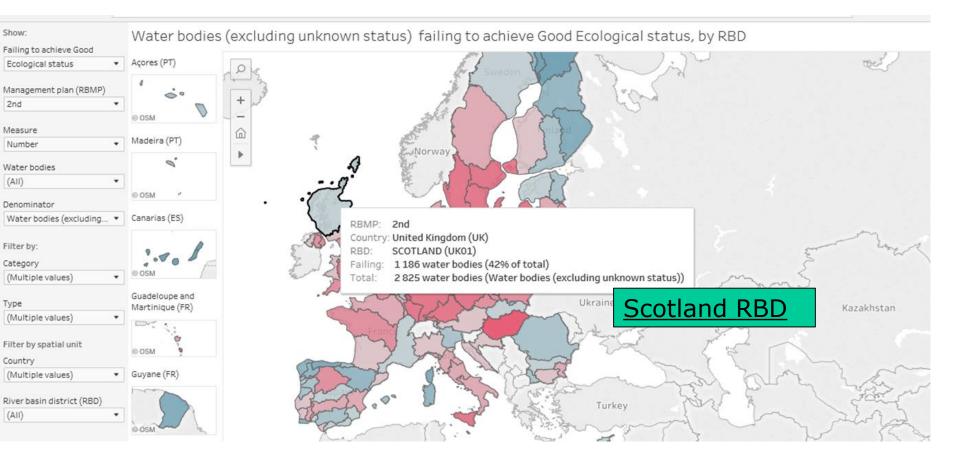

#### Surface water bodies failing to achieve good status, by RBD LINK

#### Select ecological status

### Detailed information at source

오 H 😑 🔚 🧿 🔒 🐅 📭

ダ<sup>R</sup> へ 🧟 幅 *信* (小) d<sup>B</sup> DAN 22:07 12-06-2018 **見**0

https://www.sepa.org.uk/datavisualisation/water-classification-hub/

3

European Environment Agency