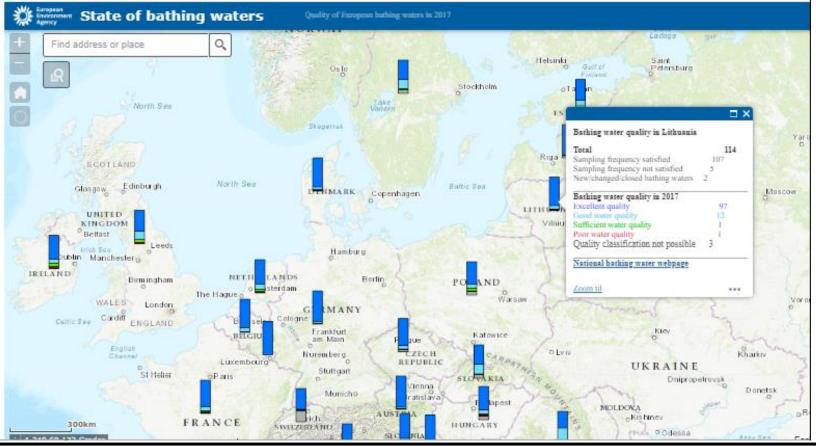

### Bathing water map viewer

#### State of bathing waters

#### GIS Map Application - Published 23 May 2018 - Last modified 25 May 2018

Bathing water monitoring by country. Please note: for the scales 1:5.000.001 and less detailed, data are aggregated by country. In such case, stacked bars sh waters within certain category is seen in pop up window which can be turned on with a click on one of the countries. For the scale range 1:5 000.000 to 1:700 coloured according to the classification of bathing water quality. Symbol size depends on the map scale (in more detailed map scales symbols are bigger). For size depends on the map scale.

http://www.eea.europa.eu/themes/water/intera ctive/bathing/state-of-bathing-waters

European Environment Agency

**European Environment Agency** 