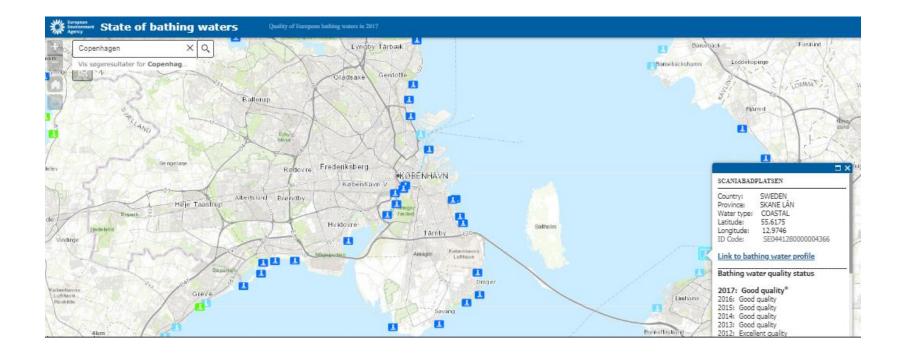

### Bathing water map viewer

#### State of bathing waters

#### GIS Map Application - Published 23 May 2018 - Last modified 25 May 2018

Bathing water monitoring by country. Please note: for the scales 1:5.000.001 and less detailed, data are aggregated by country. In such case, stacked bars sh waters within certain category is seen in pop up window which can be turned on with a click on one of the countries. For the scale range 1:5 000.000 to 1:700 coloured according to the classification of bathing water quality. Symbol size depends on the map scale (in more detailed map scales symbols are bigger). For size depends on the map scale.

http://www.eea.europa.eu/themes/water/intera ctive/bathing/state-of-bathing-waters

European Environment Agency

**European Environment Agency** 