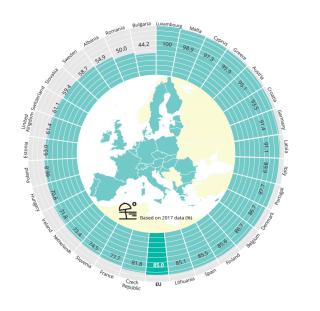

#### WISE Bathing Water

Dashboard (Tableau) - Prod-ID: DAS-36-en Topics: Water and marine environment

Bathing water quality viewer (test). The application presents country information on bathing water quality, via the filters in the left column it is possible to select categories (coastal, rivers, and lakes), River Basin Districts and provinces.

#### https://www.eea.europa.eu/dataand-maps/dashboards/wise-bwd

European Environment Agency

a.P