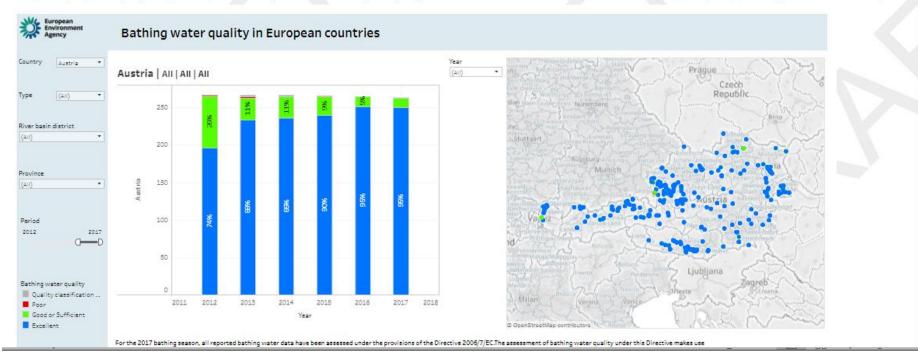

### WISE-Bathing Water

#### WISE Bathing Water

Dashboard (Tableau) - Prod-ID: DAS-36-en Topics: Water and marine environment

Bathing water quality viewer (test). The application presents country information on bathing water quality, via the filters in the left column it is possible to select categories (coastal, rivers, and lakes), River Basin Districts and provinces.

#### https://www.eea.europa.eu/dataand-maps/dashboards/wise-bwd

European Environment Agency

a.P