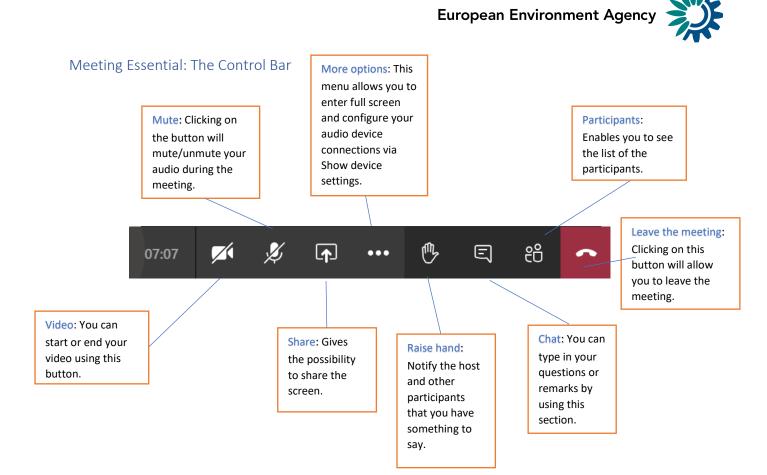

3. Then, you will be asked to type your name before successfully joining to the meeting. Additionally, you can set your audio speaker setting under Devices. Tip: In order to reduce bandwidth usage and get the best connection experience, please switch off your personal video.