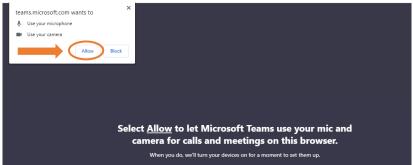

2. Once you click on joining through the web, your browser will ask for your confirmation to access your microphone and camera for the period of the meeting. Please select 'Allow' to take part in the meeting. If the page does not automatically refresh, please refresh it by pressing F5. Tip: Google Chrome or Microsoft Edge Chromium are the recommend browsers.