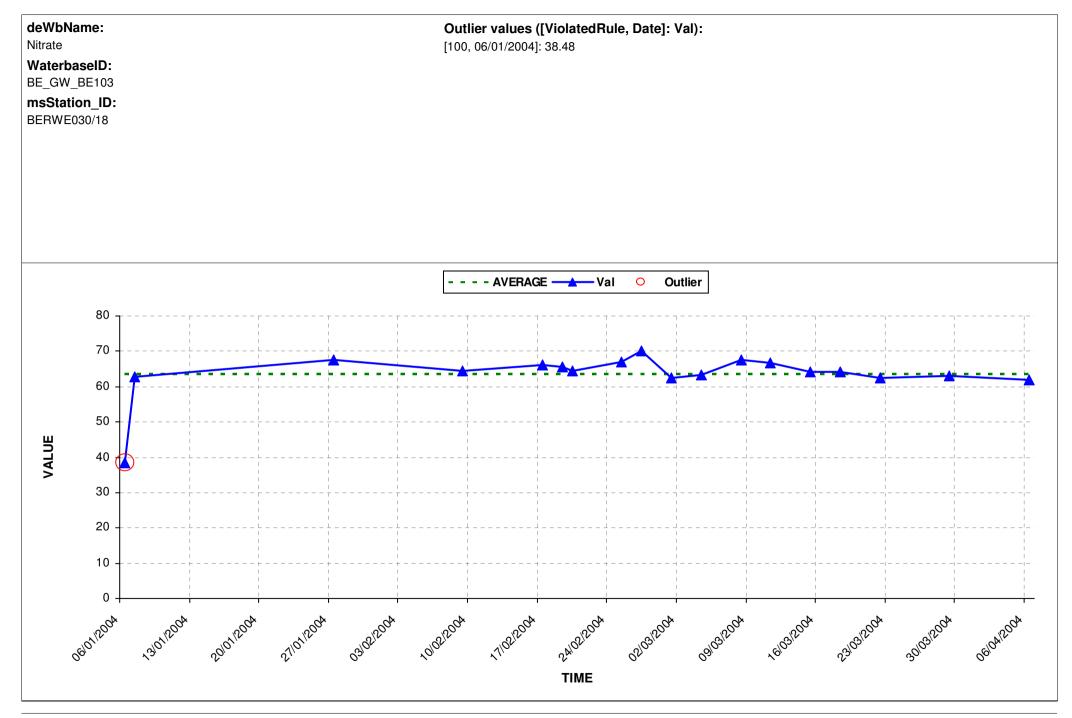

## Graphical presentation of possible outliers

Following graphical representations of time series were generated from data in tables, which are uploaded at Eionet Water library on EEA CIRCA on same place as this document. The tables contains list of records which responsible ETC-WTR data manager detected as outlying using documented rules and methods.

Responsible national data managers or experts can use this document to help them decide whether detected values are errors or results of natural processes which are possible in respective area. Results of their decision (either corrected values or explanation) should be prepared and delivered according published guidelines or upon an agreement with responsible data manager of the ETC-WTR.