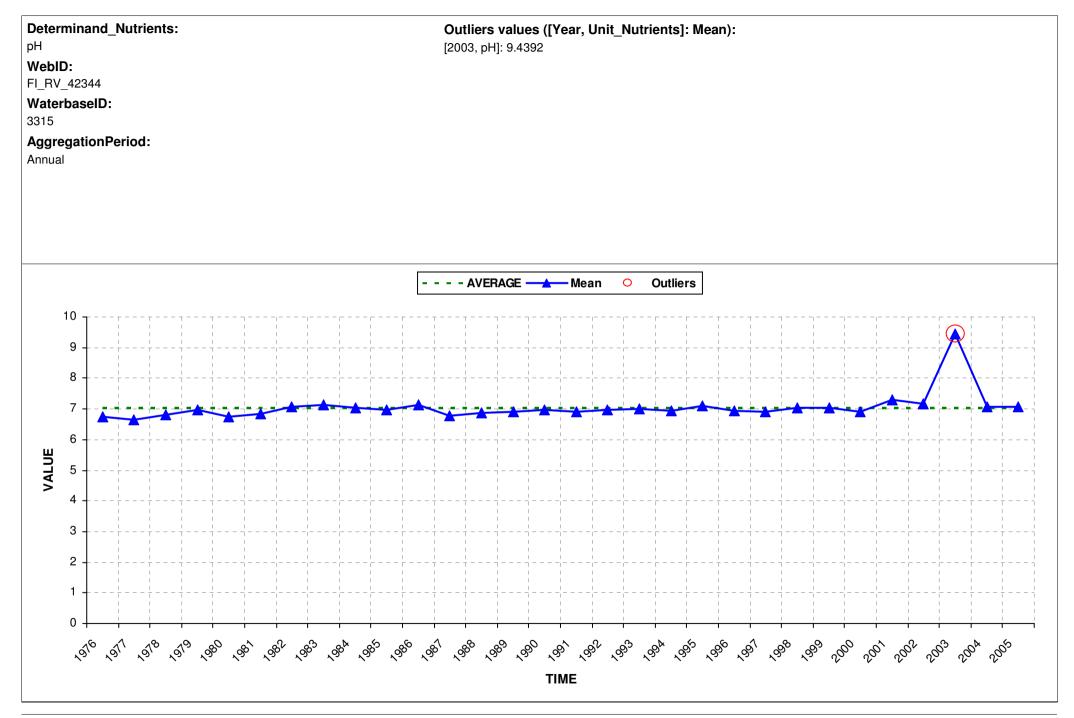

## Graphical presentation of possible outliers

Following graphical representations of time series were generated from data in tables, which are uploaded at Eionet Water library on EEA CIRCA on same place as this document. The tables contains list of records which responsible ETC-WTR data manager detected as outlying using documented rules and methods.

Responsible national data managers or experts can use this document to help them decide whether detected values are errors or results of natural processes which are possible in respective area. Results of their decision (either corrected values or explanation) should be prepared and delivered according published guidelines or upon an agreement with responsible data manager of the ETC-WTR.

Time series graphs are ordered by determinand, by station ID and by aggregation perriod in this order.