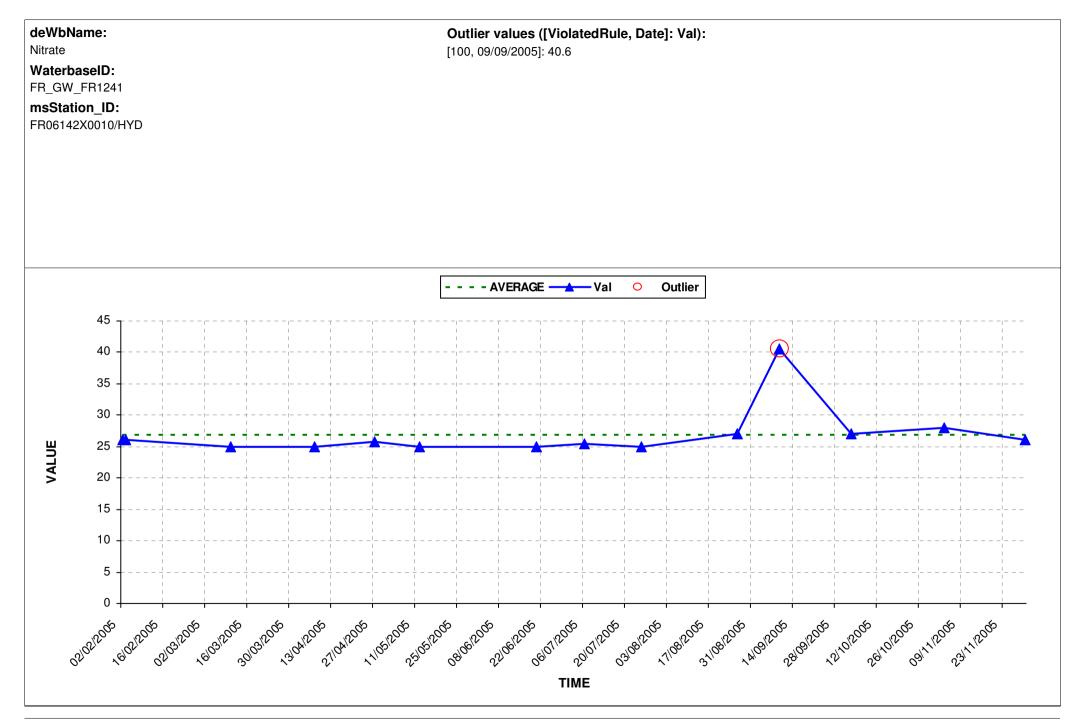

## Graphical presentation of possible outliers

Following graphical representations of time series were generated from data in tables, which are uploaded at Eionet Water library on EEA CIRCA on same place as this document. The tables contains list of records which responsible ETC-WTR data manager detected as outlying using documented rules and methods.

Responsible national data managers or experts can use this document to help them decide whether detected values are errors or results of natural processes which are possible in respective area. Results of their decision (either corrected values or explanation) should be prepared and delivered according published guidelines or upon an agreement with responsible data manager of the ETC-WTR.

Time series graphs are ordered by determinand and by station ID in this order.