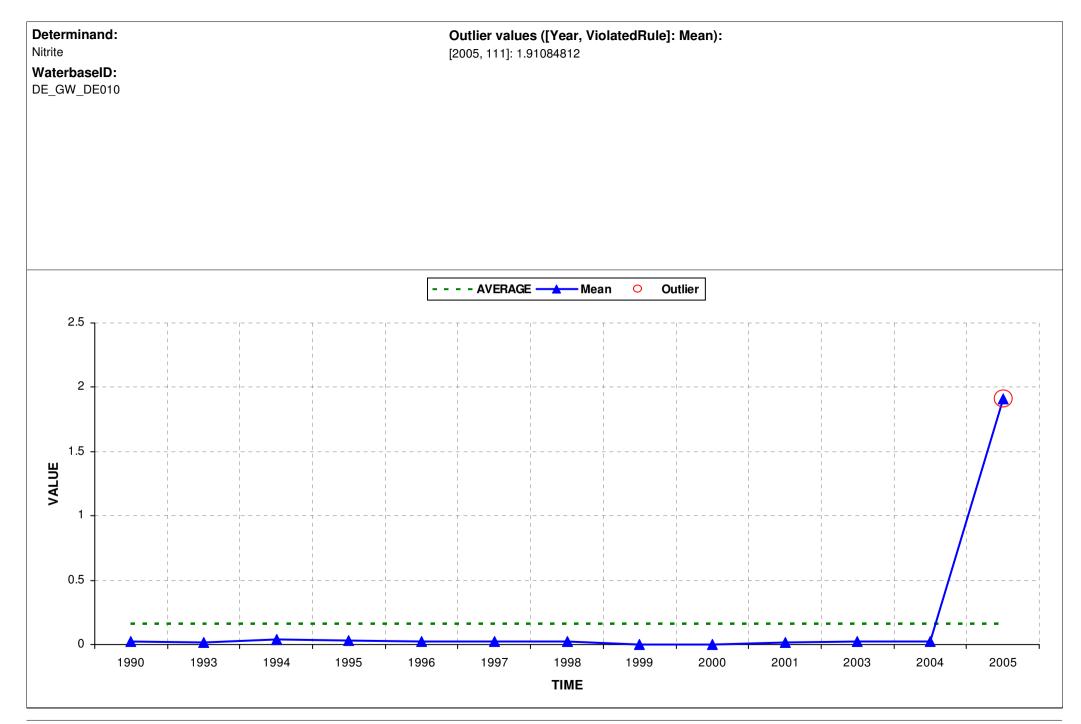

## Graphical presentation of possible outliers

Following graphical representations of time series were generated from data in tables, which are uploaded at Eionet Water library on EEA CIRCA on same place as this document. The tables contains list of records which responsible ETC-WTR data manager detected as outlying using documented rules and methods.

Responsible national data managers or experts can use this document to help them decide whether detected values are errors or results of natural processes which are possible in respective area. Results of their decision (either corrected values or explanation) should be prepared and delivered according published guidelines or upon an agreement with responsible data manager of the ETC-WTR.

Time series graphs are ordered by determinand and by station ID in this order.