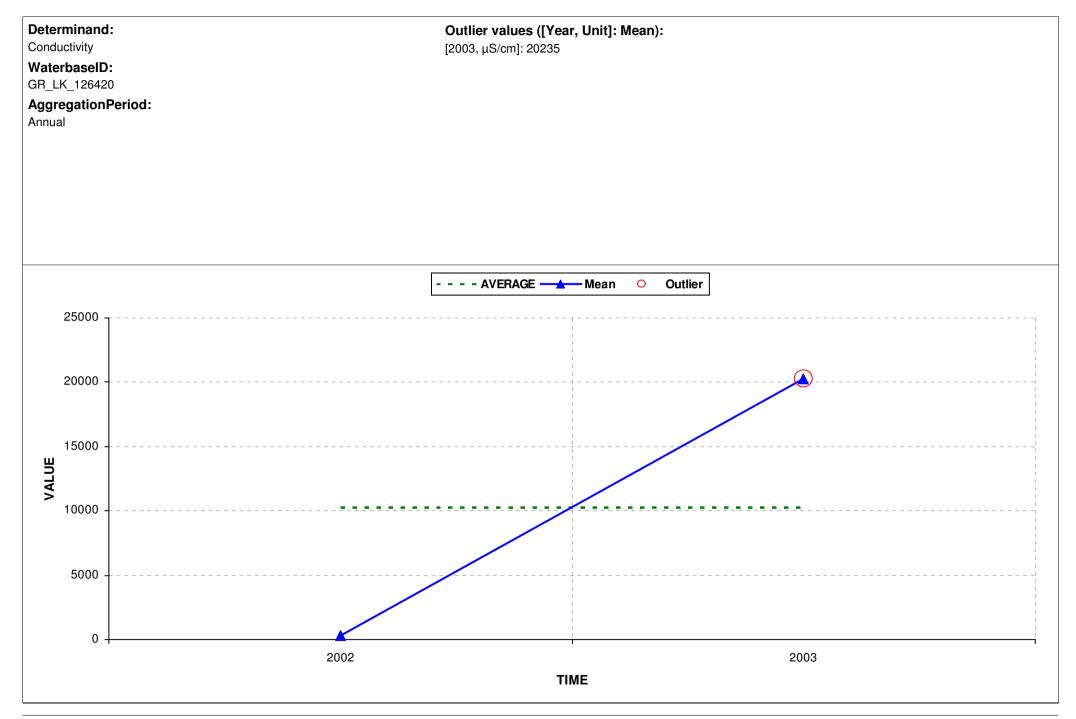

## Graphical presentation of possible outliers

Following graphical representations of time series were generated from data in tables, which are uploaded at Eionet Water library on EEA CIRCA on same place as this document. The tables contains list of records which responsible ETC-WTR data manager detected as outlying using documented rules and methods.

Responsible national data managers or experts can use this document to help them decide whether detected values are errors or results of natural processes which are possible in respective area. Results of their decision (either corrected values or explanation) should be prepared and delivered according published guidelines or upon an agreement with responsible data manager of the ETC-WTR.

Time series graphs are ordered by determinand, by station ID and by aggregation period in this order.