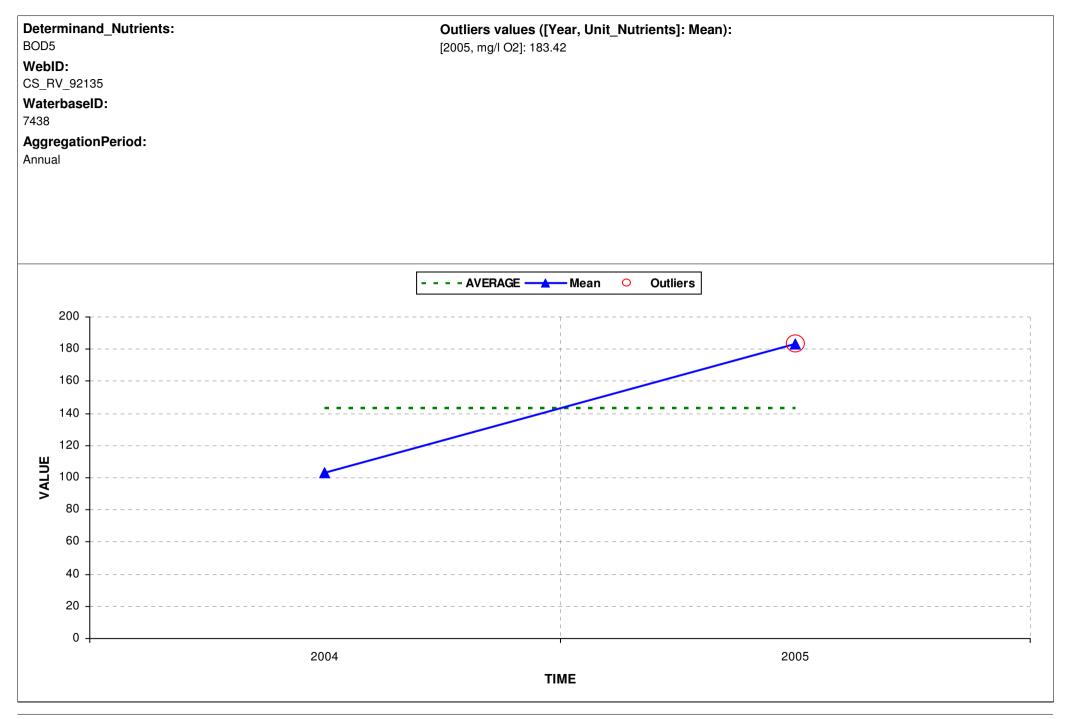

## Graphical presentation of possible outliers

Following graphical representations of time series were generated from data in tables, which are uploaded at Eionet Water library on EEA CIRCA on same place as this document. The tables contains list of records which responsible ETC-WTR data manager detected as outlying using documented rules and methods.

Responsible national data managers or experts can use this document to help them decide whether detected values are errors or results of natural processes which are possible in respective area. Results of their decision (either corrected values or explanation) should be prepared and delivered according published guidelines or upon an agreement with responsible data manager of the ETC-WTR.

Time series graphs are ordered by determinand, by station ID and by aggregation perriod in this order.