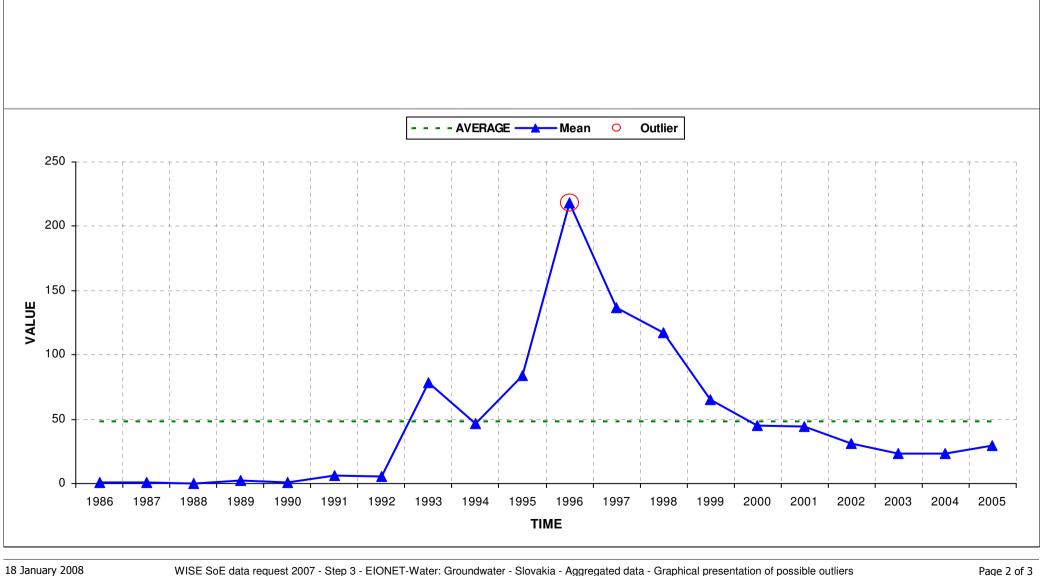

## **Graphical presentation of possible outliers**

Following graphical representations of time series were generated from data in tables, which are uploaded at Eionet Water library on EEA CIRCA on same place as this document. The tables contains list of records which responsible ETC-WTR data manager detected as outlying using documented rules and methods.

Responsible national data managers or experts can use this document to help them decide whether detected values are errors or results of natural processes which are possible in respective area. Results of their decision (either corrected values or explanation) should be prepared and delivered according published guidelines or upon an agreement with responsible data manager of the ETC-WTR.

Time series graphs are ordered by determinand and by station ID in this order.

SK\_GW\_Sk010