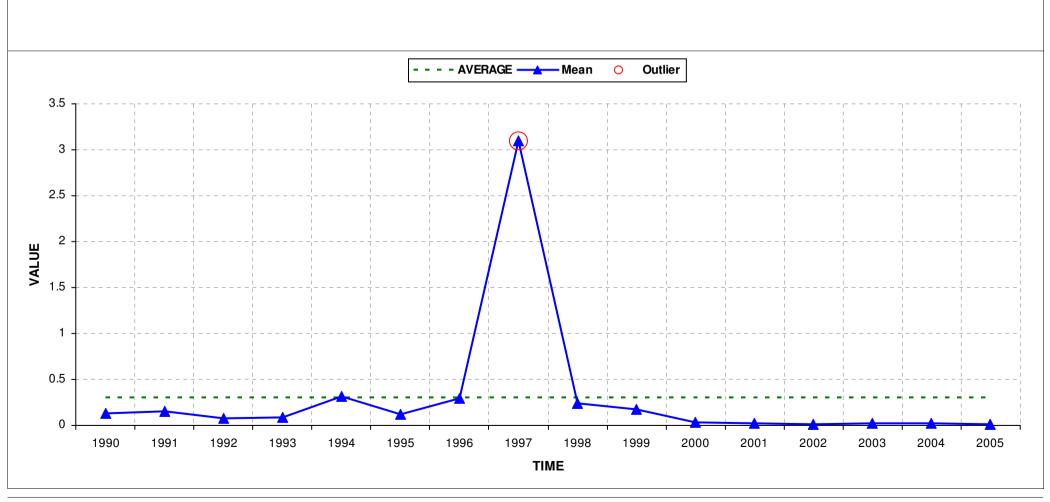

## **Graphical presentation of possible outliers**

Following graphical representations of time series were generated from data in tables, which are uploaded at Eionet Water library on EEA CIRCA on same place as this document. The tables contains list of records which responsible ETC-WTR data manager detected as outlying using documented rules and methods.

Responsible national data managers or experts can use this document to help them decide whether detected values are errors or results of natural processes which are possible in respective area. Results of their decision (either corrected values or explanation) should be prepared and delivered according published guidelines or upon an agreement with responsible data manager of the ETC-WTR.

Time series graphs are ordered by determinand and by station ID in this order.

SK\_GW\_Sk010