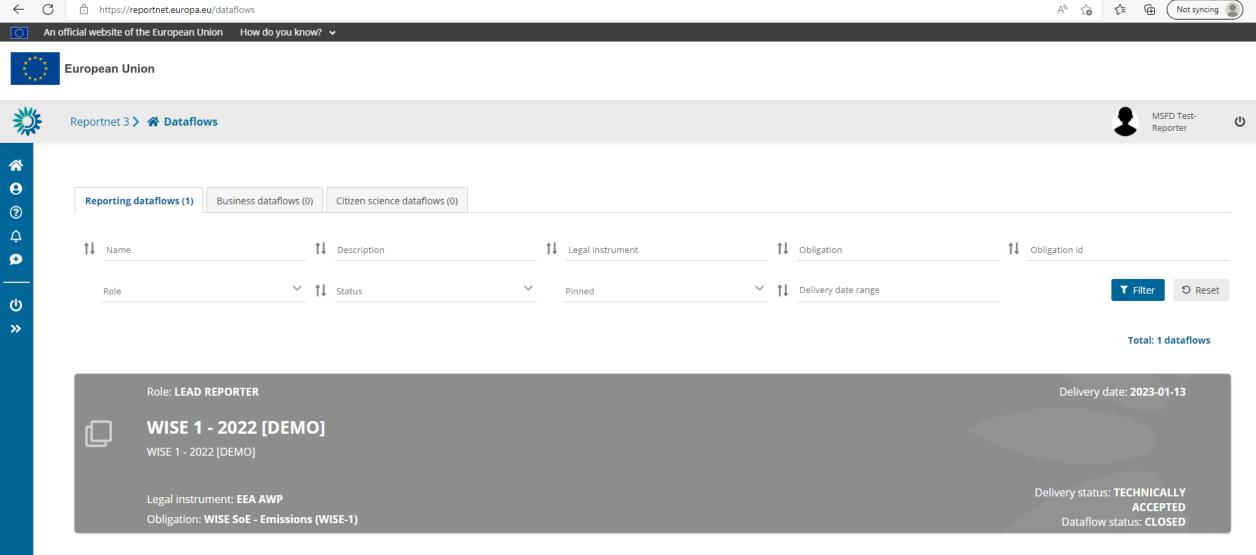

|
|           |                                                            |
| Lost your | password?                                                  |
| Choose y  | our verification method                                    |
| <u></u>   | Password Authenticate to EU Login with only your password. |
|           | Sign in                                                    |
|           |                                                            |

Guidance on getting EU login and registeringng on platform can be found in the HowTo on the main page https://reportnet.europa.eu/

Easy, fast and secure: download the EU Login app























































Paste records

+ Add record

















































Reportnet 3

Total: 1 dataflows