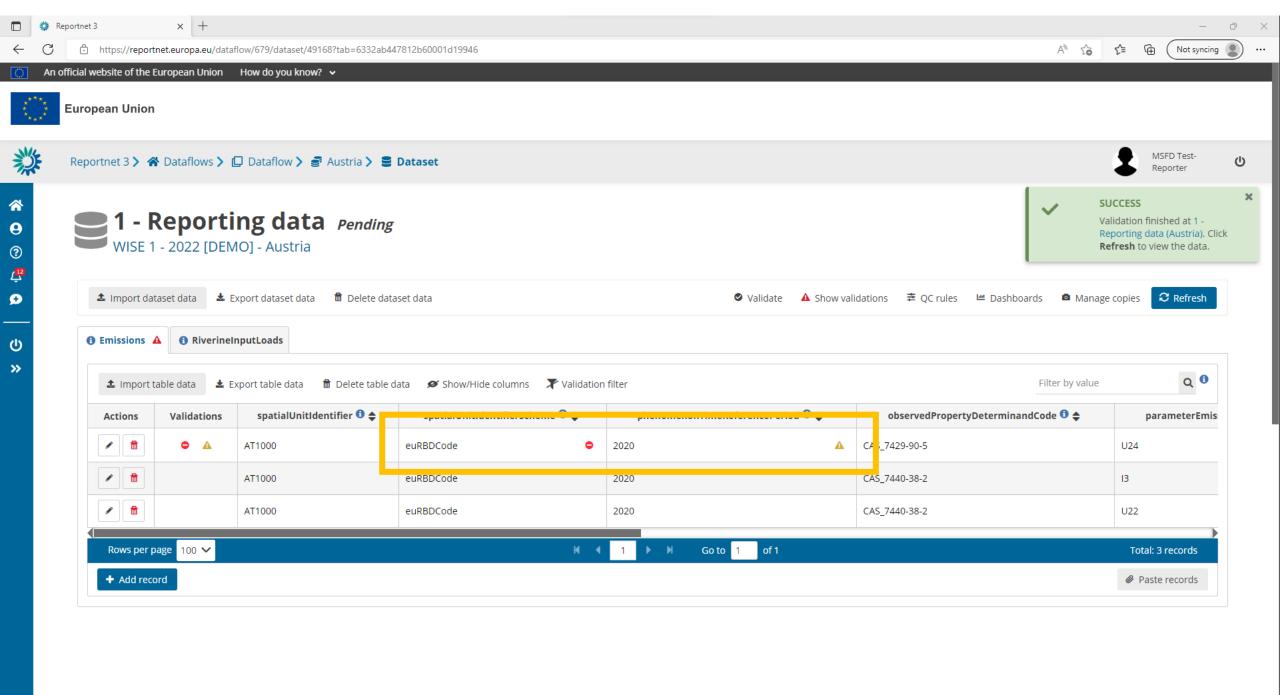

|
|           |                                                            |
| Lost your | password?                                                  |
| Choose y  | our verification method                                    |
| <u></u>   | Password Authenticate to EU Login with only your password. |
|           | Sign in                                                    |
|           |                                                            |

Guidance on getting EU login and registeringng on platform can be found in the HowTo on the main page https://reportnet.europa.eu/

Easy, fast and secure: download the EU Login app























































Paste records

+ Add record

















































Reportnet 3

Total: 1 dataflows