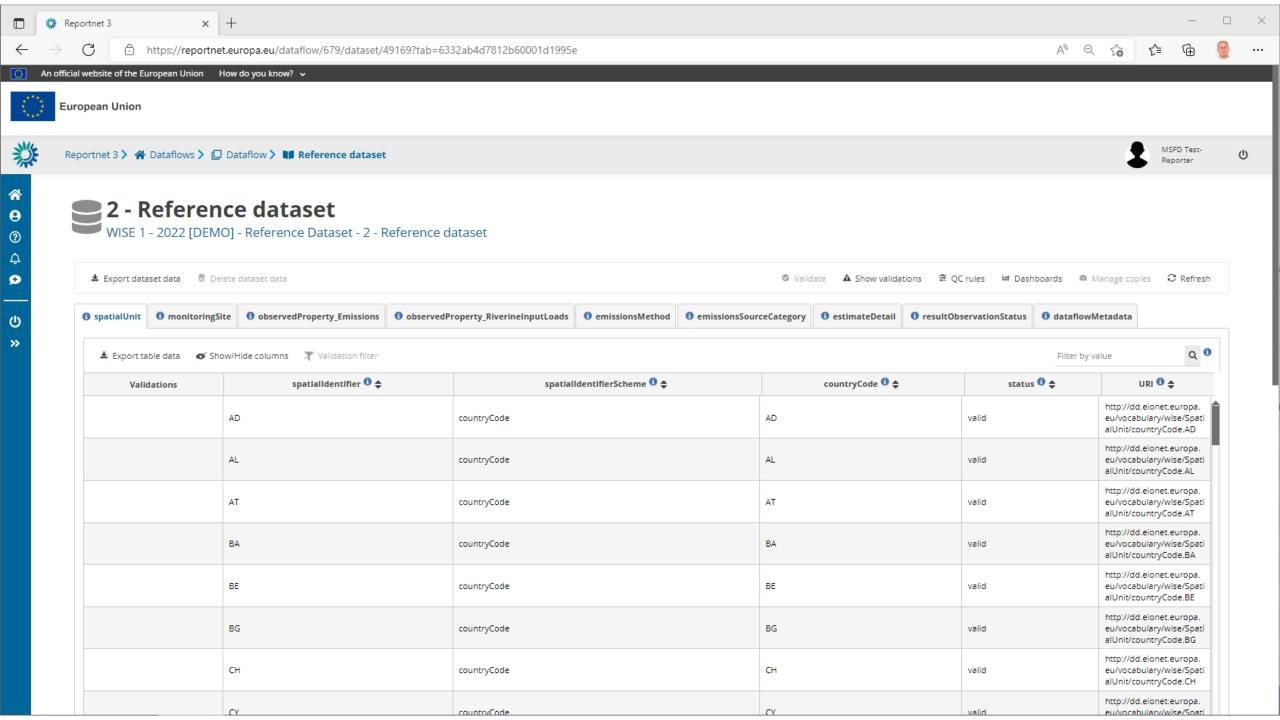

| gn in with a different e-mail address?                     |
| Password  | l                                                          |
|           |                                                            |
| Lost your | password?                                                  |
| Choose y  | our verification method                                    |
| <u></u>   | Password Authenticate to EU Login with only your password. |
|           | Sign in                                                    |
|           |                                                            |

Guidance on getting EU login and registeringng on platform can be found in the HowTo on the main page https://reportnet.europa.eu/

Easy, fast and secure: download the EU Login app























































Paste records

+ Add record

















































Reportnet 3

Total: 1 dataflows