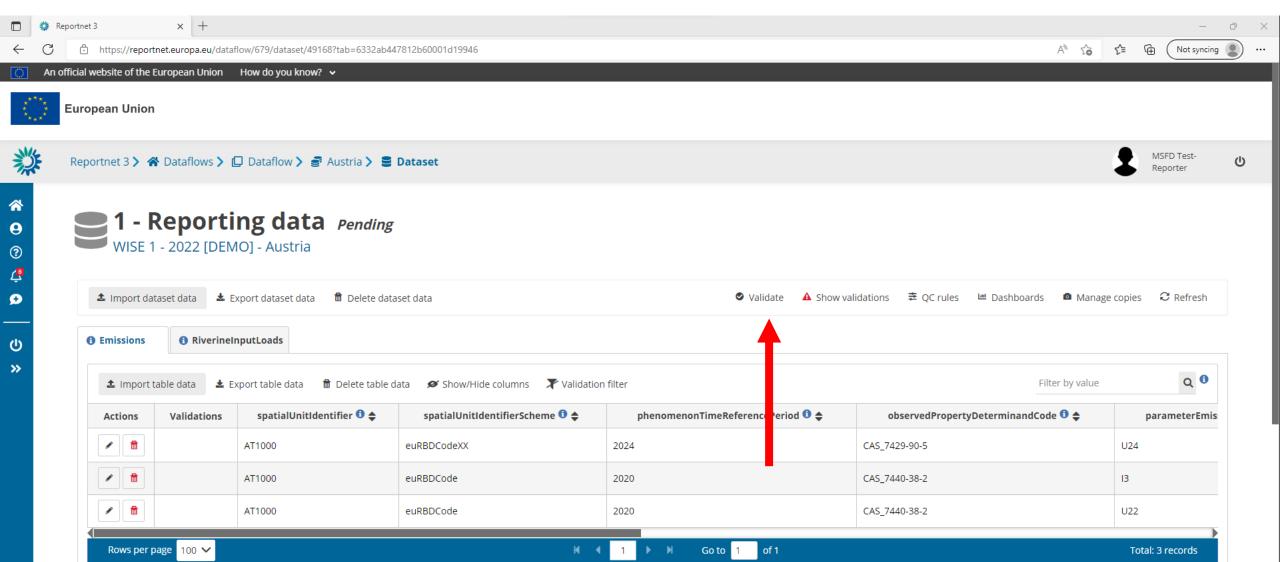

t e-mail address?                     |
| Password  | l                                                          |
|           |                                                            |
| Lost your | password?                                                  |
| Choose y  | our verification method                                    |
| <u></u>   | Password Authenticate to EU Login with only your password. |
|           | Sign in                                                    |
|           |                                                            |

Guidance on getting EU login and registeringng on platform can be found in the HowTo on the main page https://reportnet.europa.eu/

Easy, fast and secure: download the EU Login app























































Paste records

+ Add record

















































Reportnet 3

Total: 1 dataflows