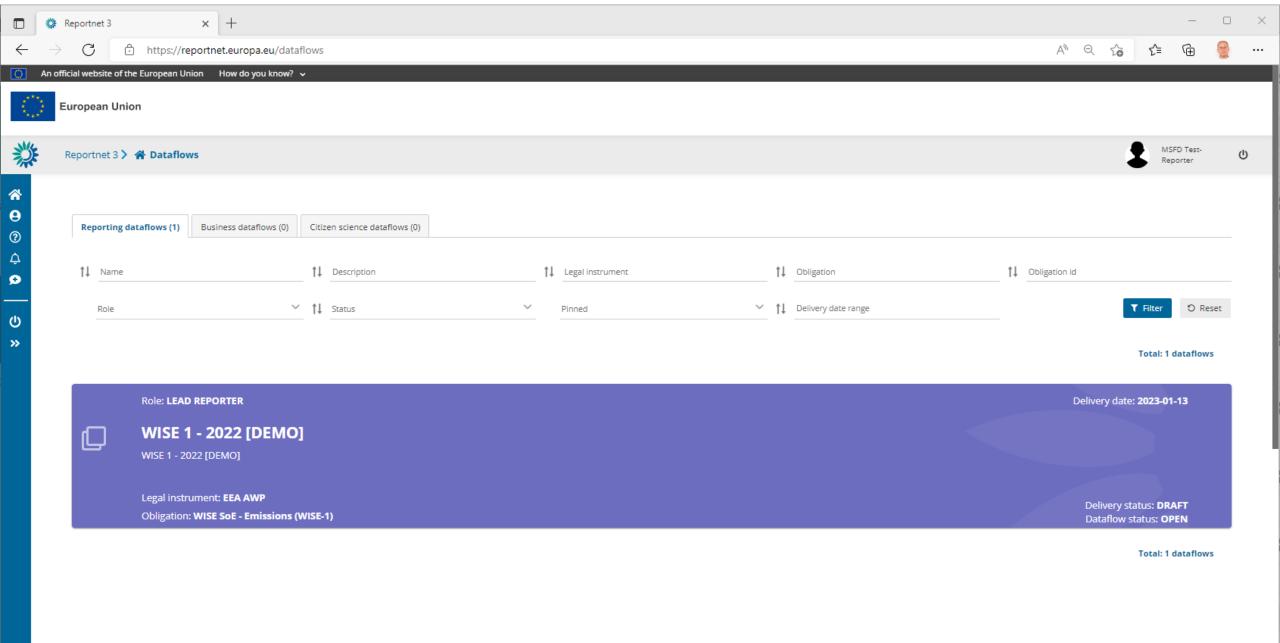

### **Dataflow status**

View by obligation dataflow status and download reported data View by country dataflow status and download reported data

Reportnet 3

Total: 1 dataflows