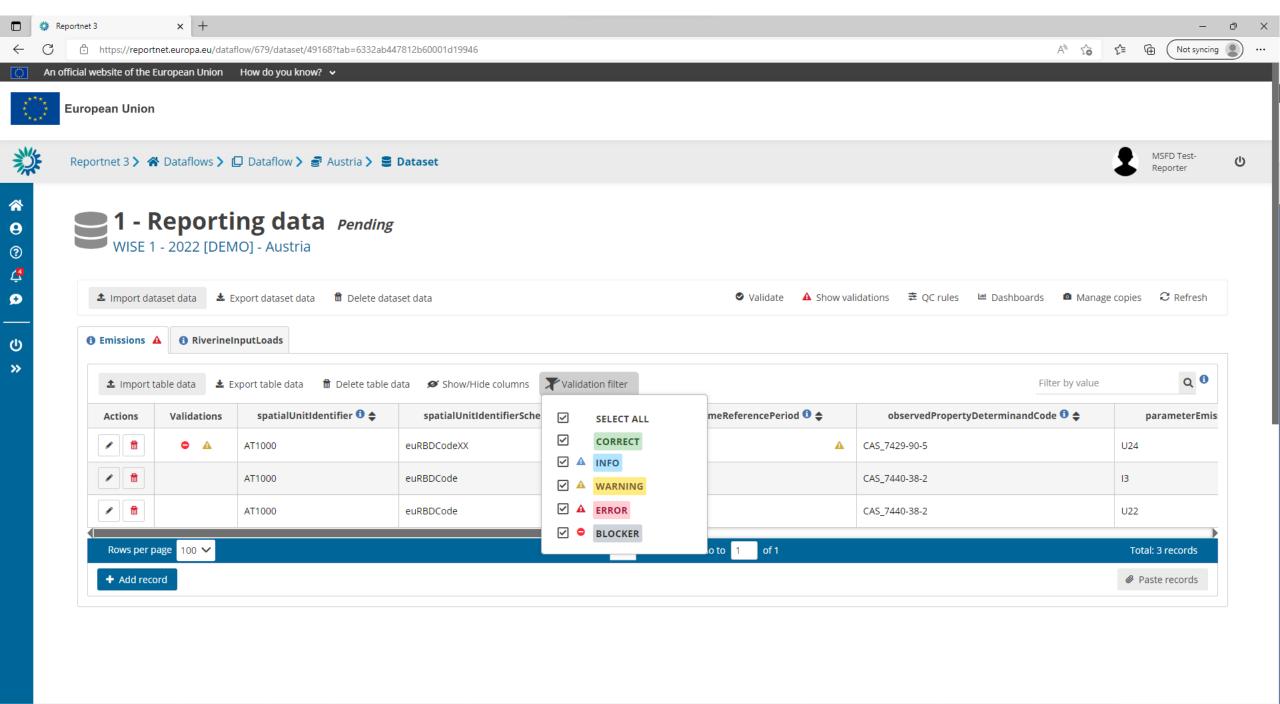

Guidance on getting EU login and registeringng on platform can be found in the HowTo on the main page https://reportnet.europa.eu/

Easy, fast and secure: download the EU Login app

Paste records

+ Add record