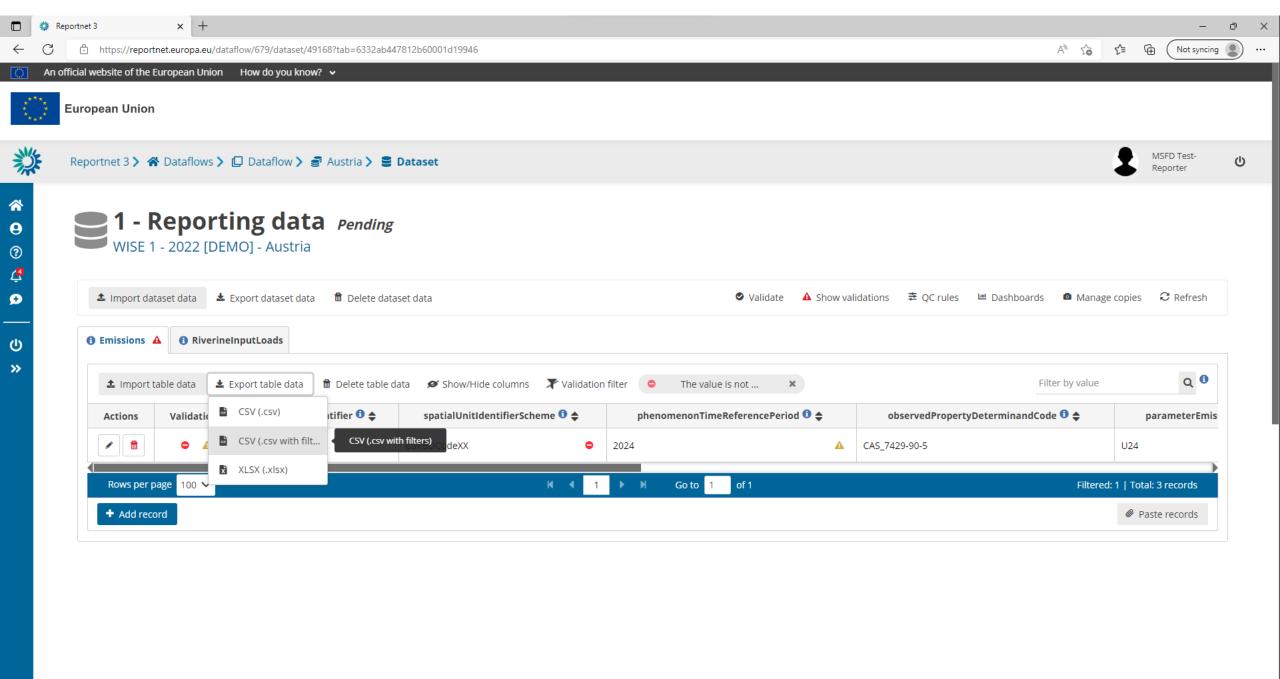

l                                                          |
|           |                                                            |
| Lost your | password?                                                  |
| Choose y  | our verification method                                    |
| <u></u>   | Password Authenticate to EU Login with only your password. |
|           | Sign in                                                    |
|           |                                                            |

Guidance on getting EU login and registeringng on platform can be found in the HowTo on the main page https://reportnet.europa.eu/

Easy, fast and secure: download the EU Login app























































Paste records

+ Add record

















































Reportnet 3

Total: 1 dataflows