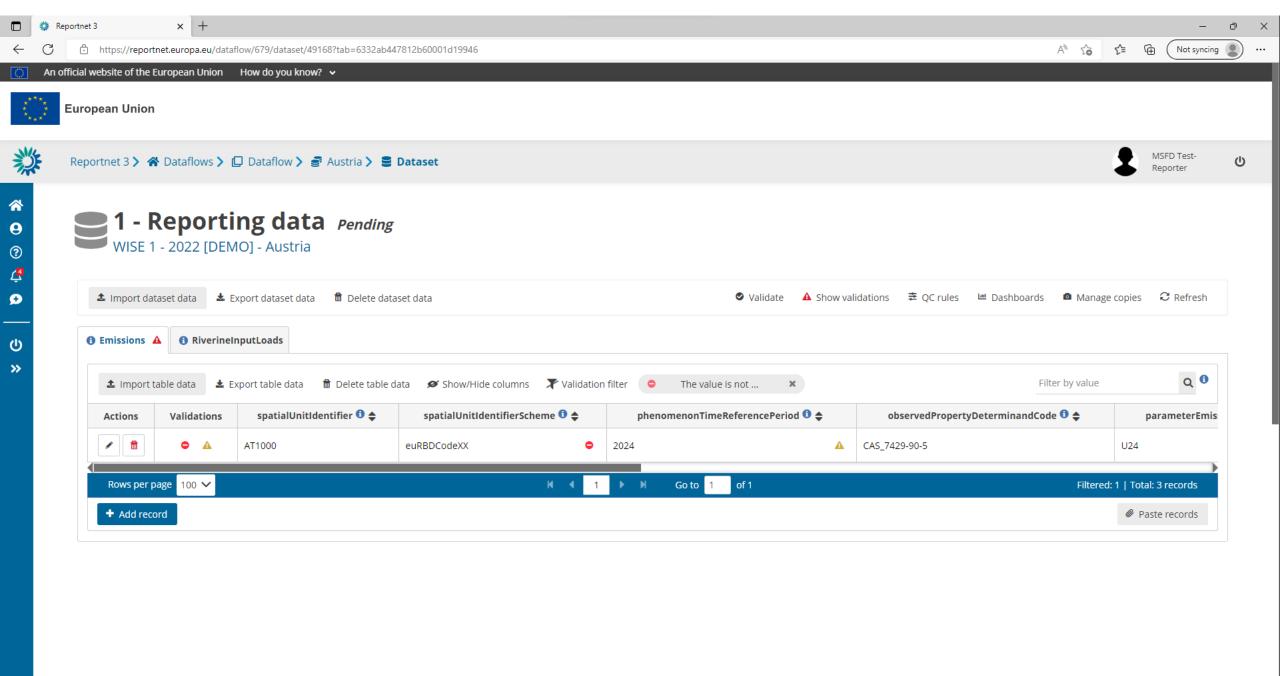

| l                                                          |
|           |                                                            |
| Lost your | password?                                                  |
| Choose y  | our verification method                                    |
| <u></u>   | Password Authenticate to EU Login with only your password. |
|           | Sign in                                                    |
|           |                                                            |

Guidance on getting EU login and registeringng on platform can be found in the HowTo on the main page https://reportnet.europa.eu/

Easy, fast and secure: download the EU Login app























































Paste records

+ Add record

















































Reportnet 3

Total: 1 dataflows