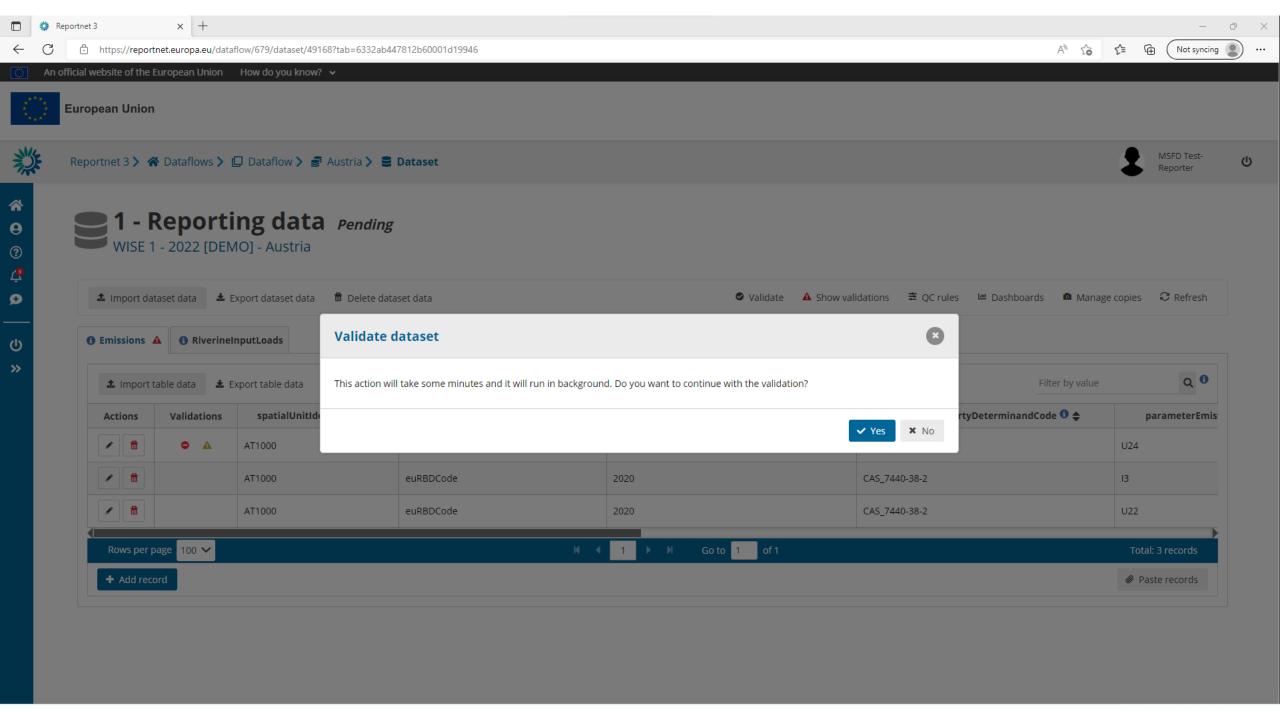

|
| Password  | l                                                          |
|           |                                                            |
| Lost your | password?                                                  |
| Choose y  | our verification method                                    |
| <u></u>   | Password Authenticate to EU Login with only your password. |
|           | Sign in                                                    |
|           |                                                            |

Guidance on getting EU login and registeringng on platform can be found in the HowTo on the main page https://reportnet.europa.eu/

Easy, fast and secure: download the EU Login app























































Paste records

+ Add record

















































Reportnet 3

Total: 1 dataflows