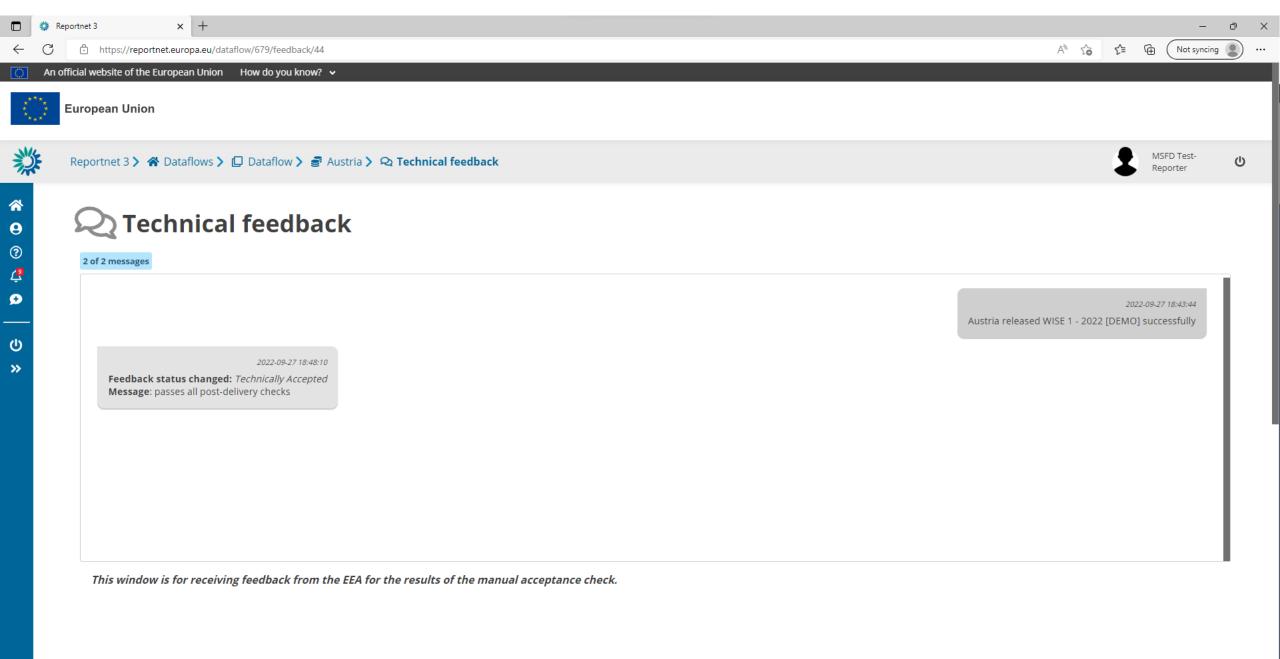

### **Dataflow status**

View by obligation dataflow status and download reported data View by country dataflow status and download reported data