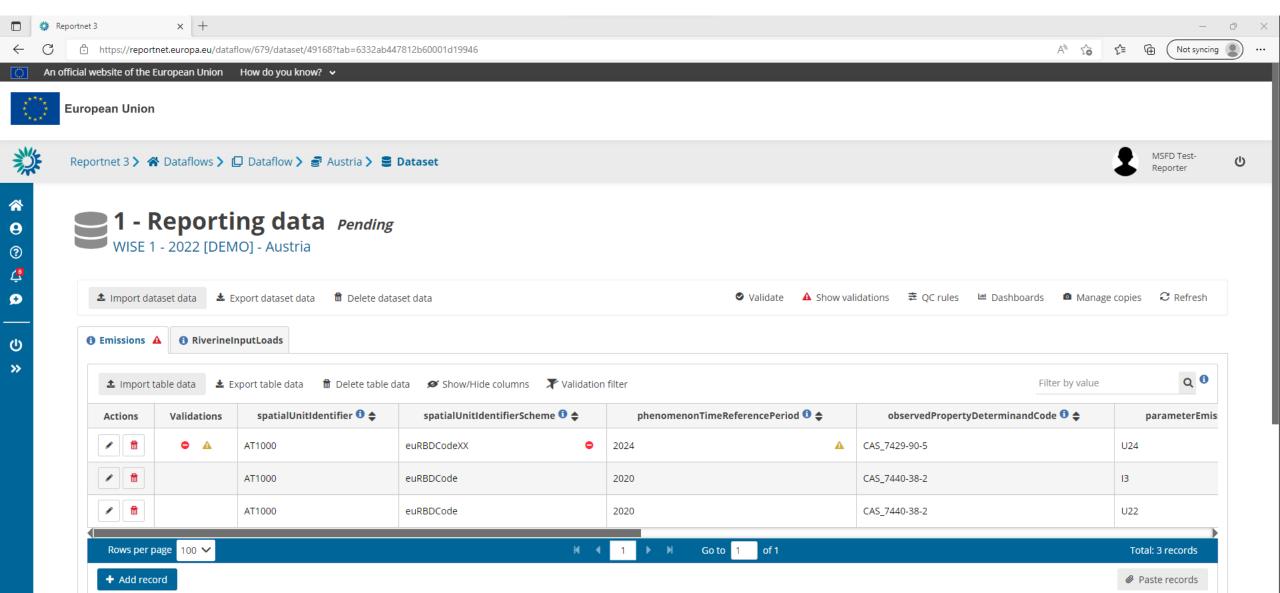

Guidance on getting EU login and registeringng on platform can be found in the HowTo on the main page https://reportnet.europa.eu/

Easy, fast and secure: download the EU Login app

Paste records

+ Add record