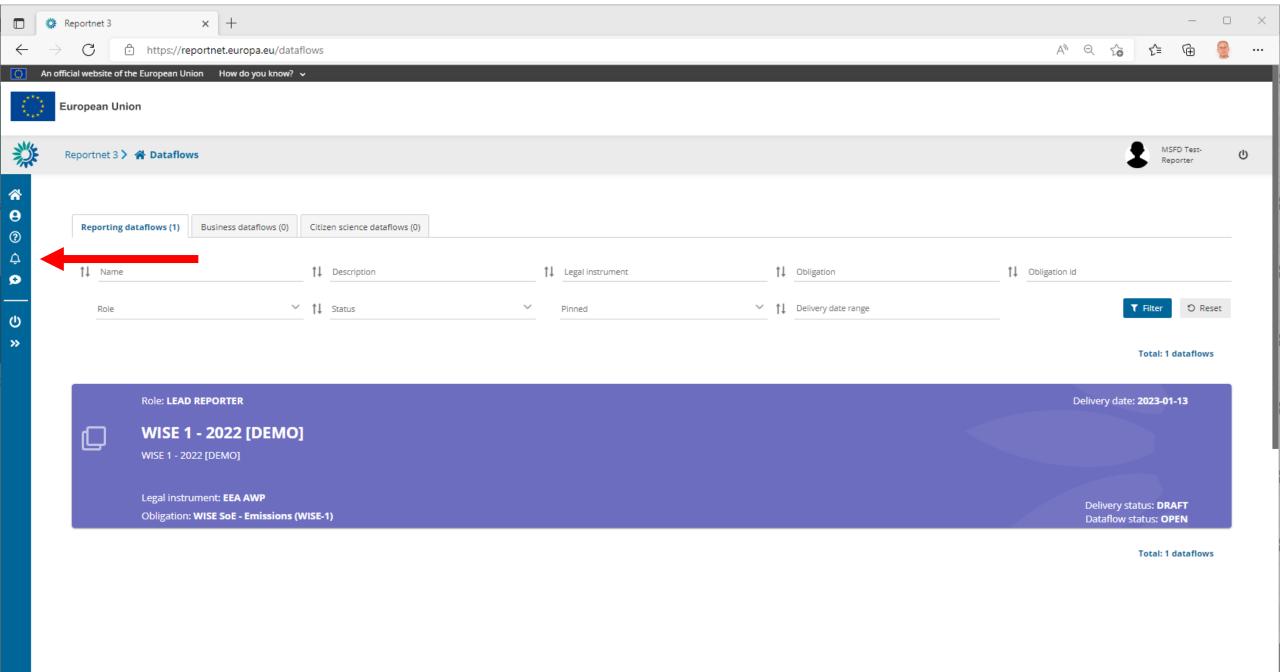

### **Dataflow status**

View by obligation dataflow status and download reported data View by country dataflow status and download reported data

Reportnet 3

Total: 1 dataflows