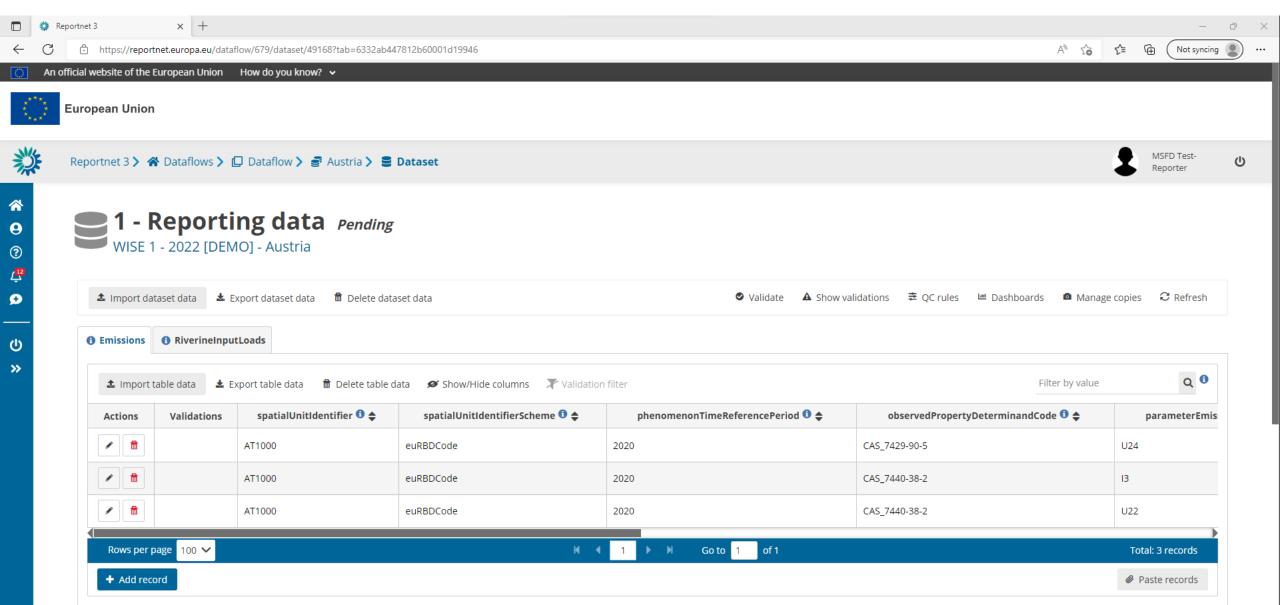

|
|           |                                                            |
| Lost your | password?                                                  |
| Choose y  | our verification method                                    |
| <u></u>   | Password Authenticate to EU Login with only your password. |
|           | Sign in                                                    |
|           |                                                            |

Guidance on getting EU login and registeringng on platform can be found in the HowTo on the main page https://reportnet.europa.eu/

Easy, fast and secure: download the EU Login app























































Paste records

+ Add record

















































Reportnet 3

Total: 1 dataflows