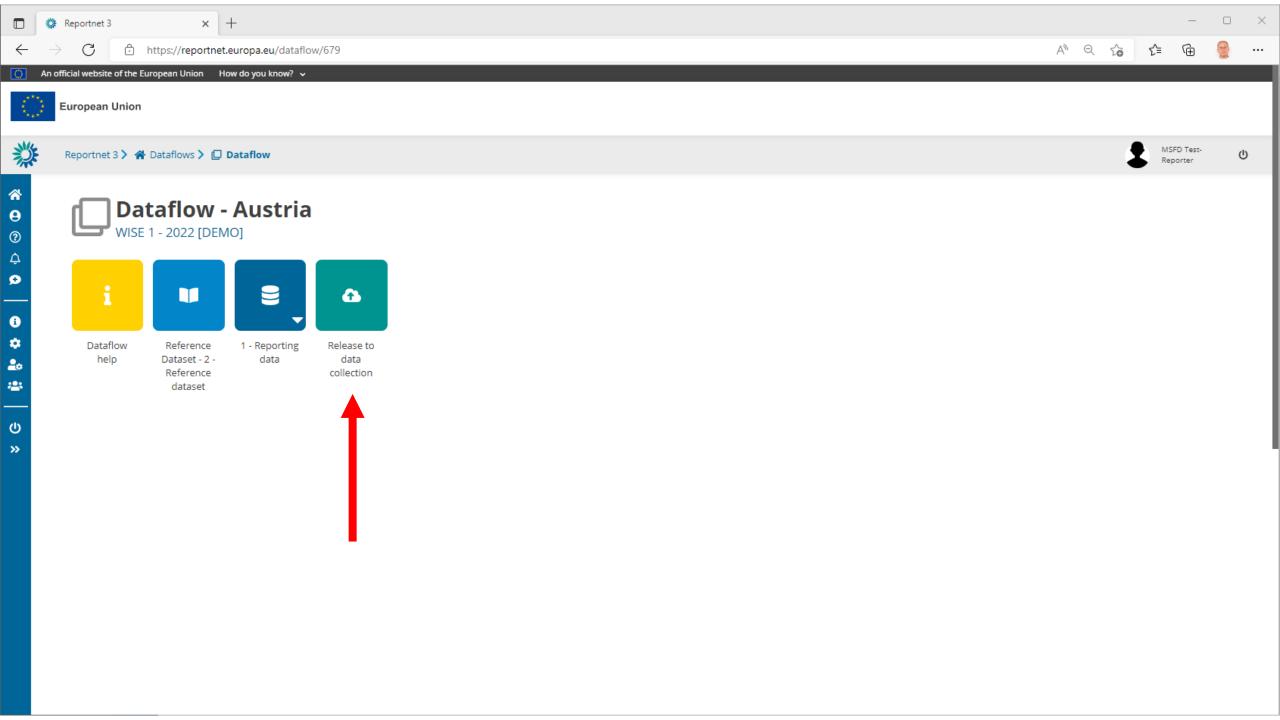

### **Dataflow status**

View by obligation dataflow status and download reported data View by country dataflow status and download reported data