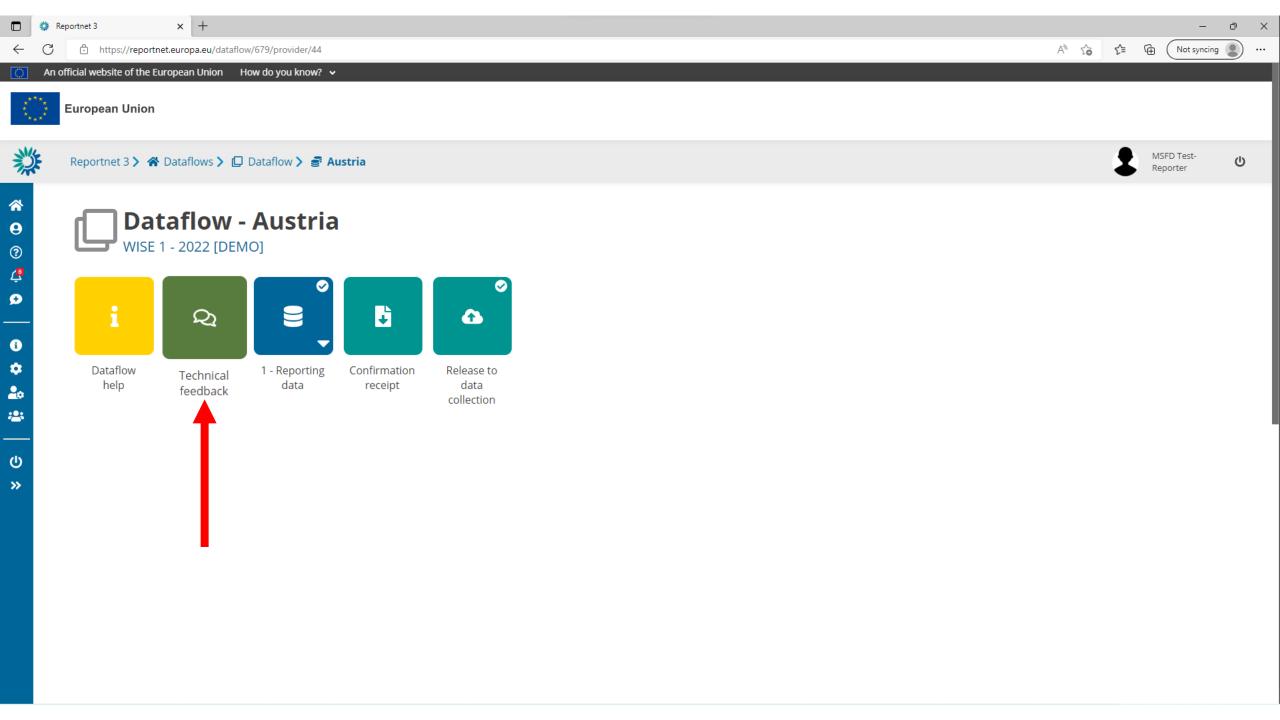

### **Dataflow status**

View by obligation dataflow status and download reported data View by country dataflow status and download reported data