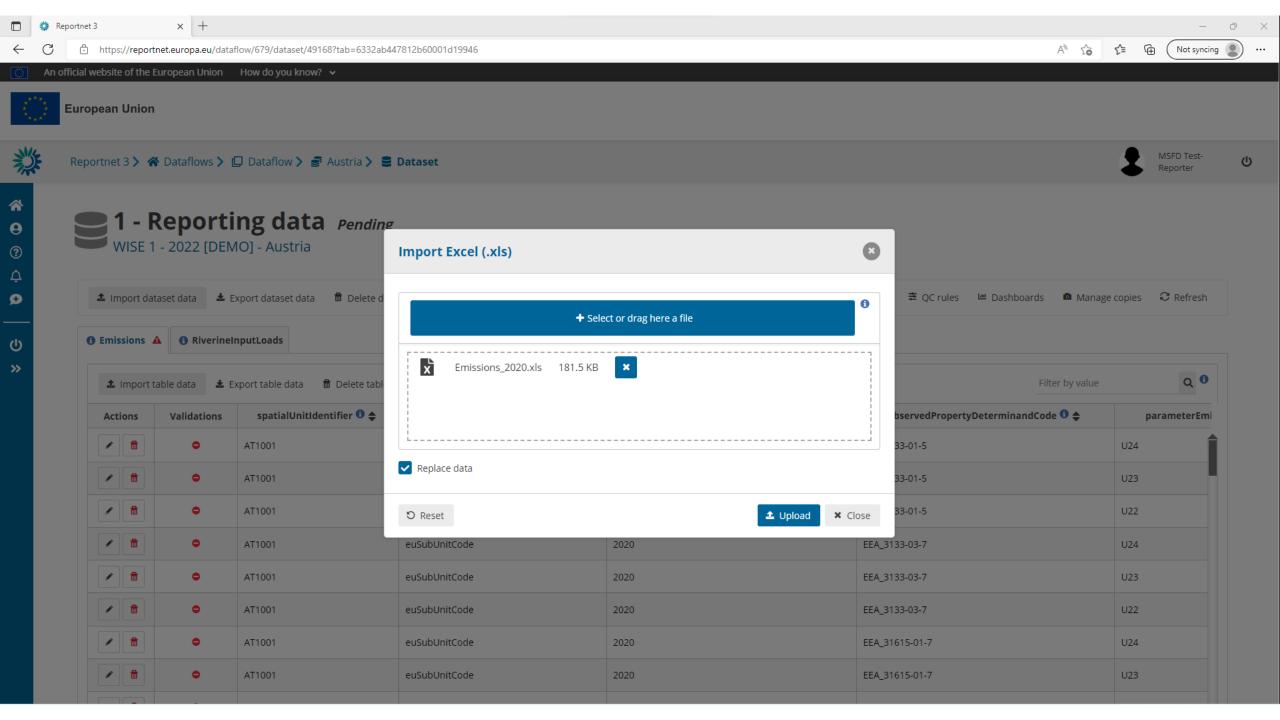

Guidance on getting EU login and registeringng on platform can be found in the HowTo on the main page https://reportnet.europa.eu/

Easy, fast and secure: download the EU Login app

Paste records

+ Add record