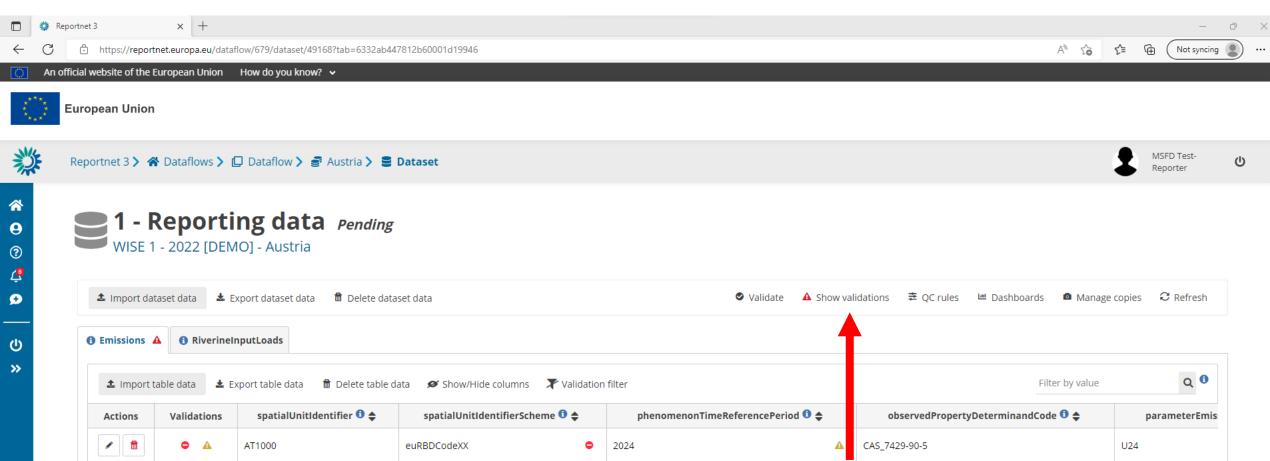

sword  | l                                                          |
|           |                                                            |
| Lost your | password?                                                  |
| Choose y  | our verification method                                    |
| <u></u>   | Password Authenticate to EU Login with only your password. |
|           | Sign in                                                    |
|           |                                                            |

Guidance on getting EU login and registeringng on platform can be found in the HowTo on the main page https://reportnet.europa.eu/

Easy, fast and secure: download the EU Login app























































Paste records

+ Add record

















































Reportnet 3

Total: 1 dataflows