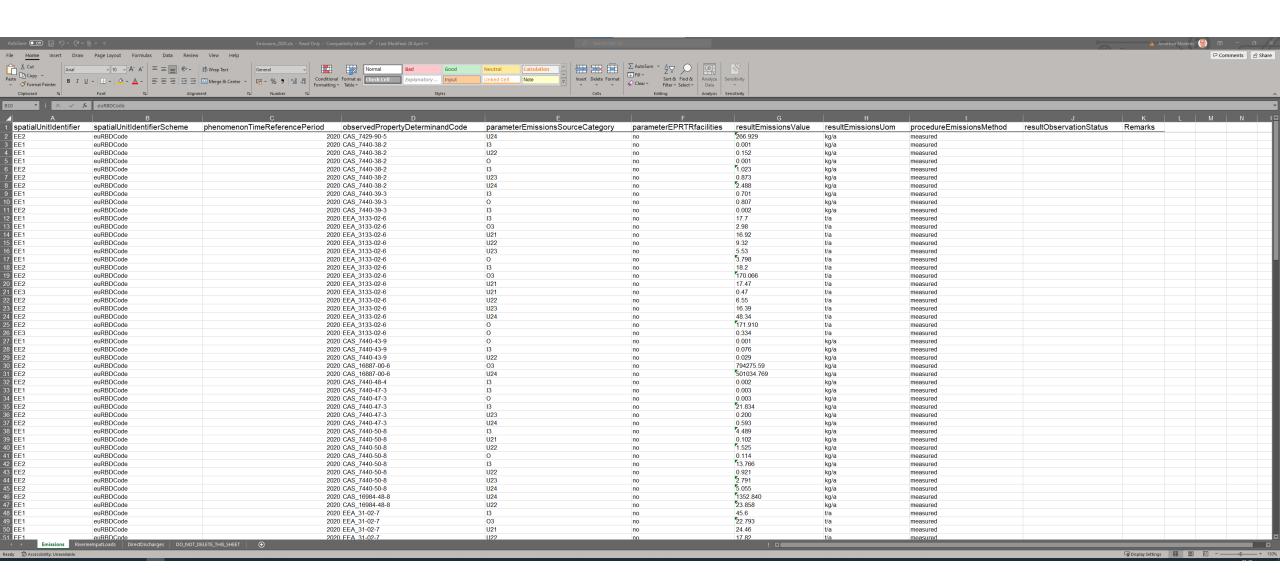

with a different e-mail address?                     |
| Password  | l                                                          |
|           |                                                            |
| Lost your | password?                                                  |
| Choose y  | our verification method                                    |
| <u></u>   | Password Authenticate to EU Login with only your password. |
|           | Sign in                                                    |
|           |                                                            |

Guidance on getting EU login and registeringng on platform can be found in the HowTo on the main page https://reportnet.europa.eu/

Easy, fast and secure: download the EU Login app























































Paste records

+ Add record

















































Reportnet 3

Total: 1 dataflows