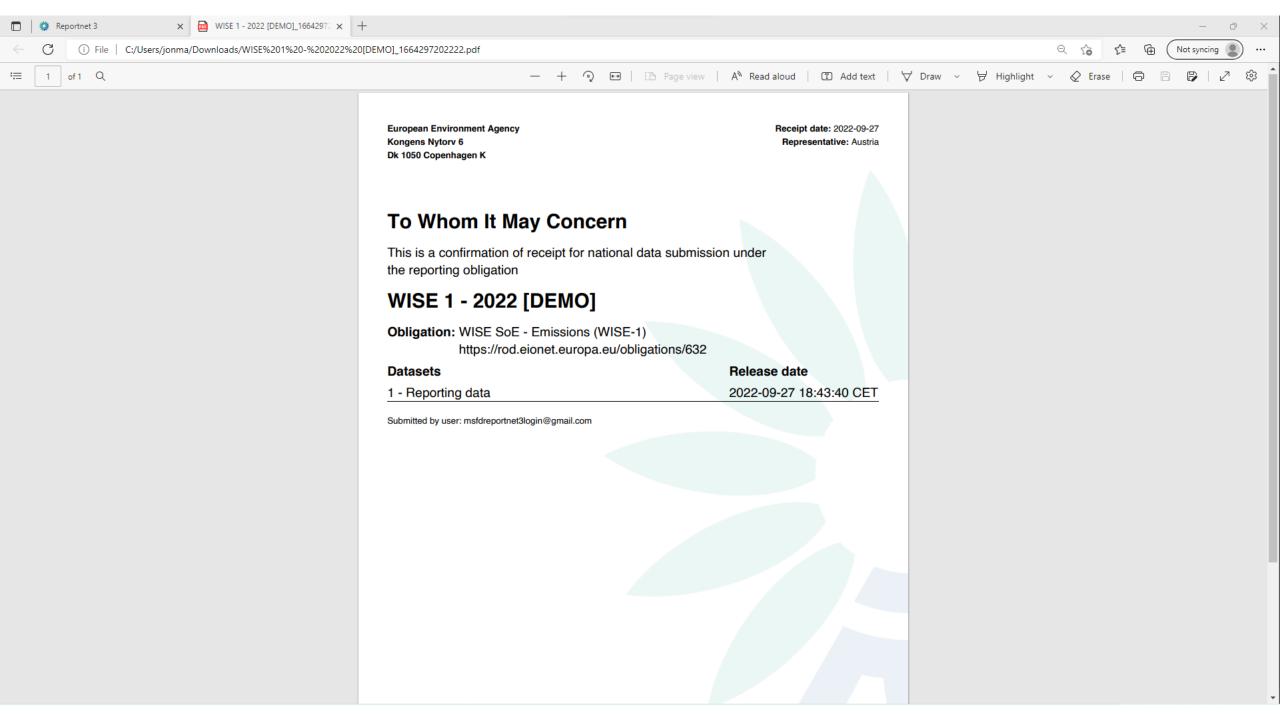

|
|           |                                                            |
| Lost your | password?                                                  |
| Choose y  | our verification method                                    |
| <u></u>   | Password Authenticate to EU Login with only your password. |
|           | Sign in                                                    |
|           |                                                            |

Guidance on getting EU login and registeringng on platform can be found in the HowTo on the main page https://reportnet.europa.eu/

Easy, fast and secure: download the EU Login app























































Paste records

+ Add record

















































Reportnet 3

Total: 1 dataflows