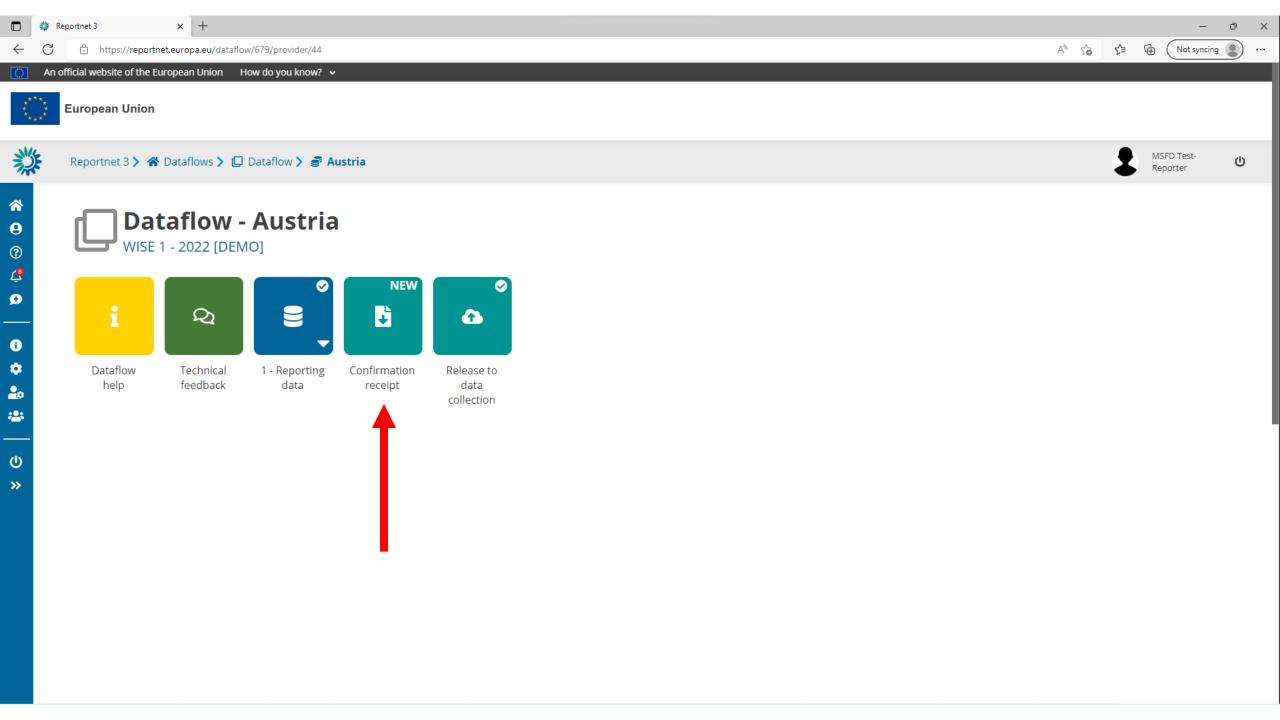

### **Dataflow status**

View by obligation dataflow status and download reported data View by country dataflow status and download reported data