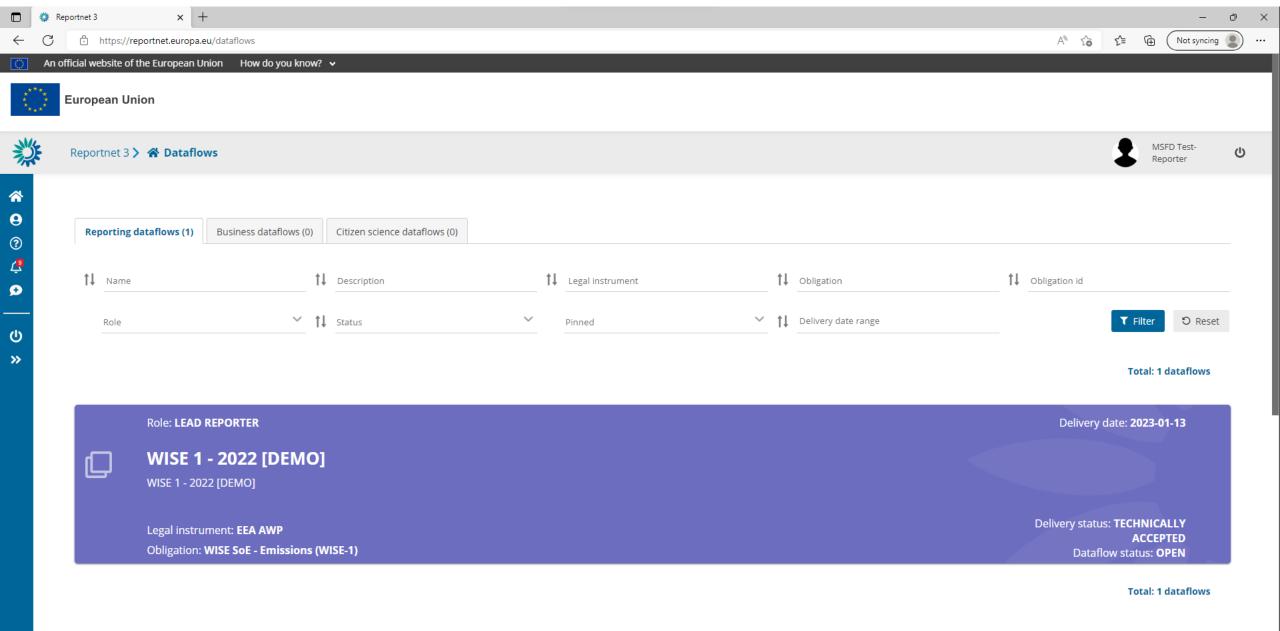

|
|           |                                                            |
| Lost your | password?                                                  |
| Choose y  | our verification method                                    |
| <u></u>   | Password Authenticate to EU Login with only your password. |
|           | Sign in                                                    |
|           |                                                            |

Guidance on getting EU login and registeringng on platform can be found in the HowTo on the main page https://reportnet.europa.eu/

Easy, fast and secure: download the EU Login app























































Paste records

+ Add record

















































Reportnet 3

Total: 1 dataflows