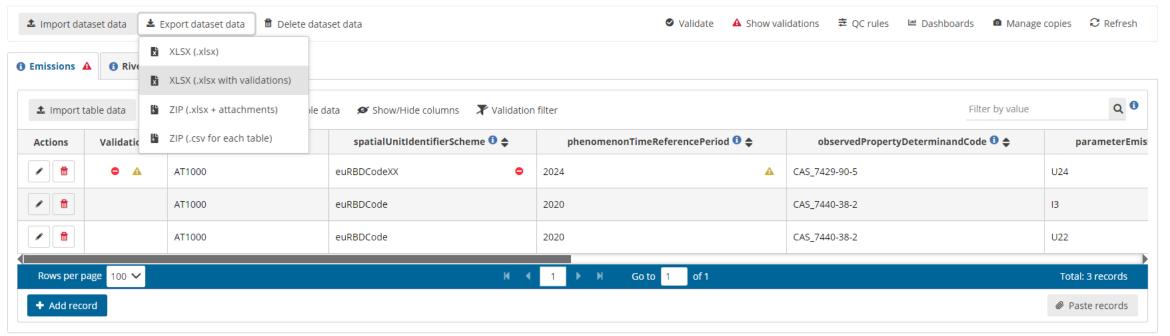

assword  | l                                                          |
|           |                                                            |
| Lost your | password?                                                  |
| Choose y  | our verification method                                    |
| <u></u>   | Password Authenticate to EU Login with only your password. |
|           | Sign in                                                    |
|           |                                                            |

Guidance on getting EU login and registeringng on platform can be found in the HowTo on the main page https://reportnet.europa.eu/

Easy, fast and secure: download the EU Login app























































Paste records

+ Add record

















































Reportnet 3

Total: 1 dataflows