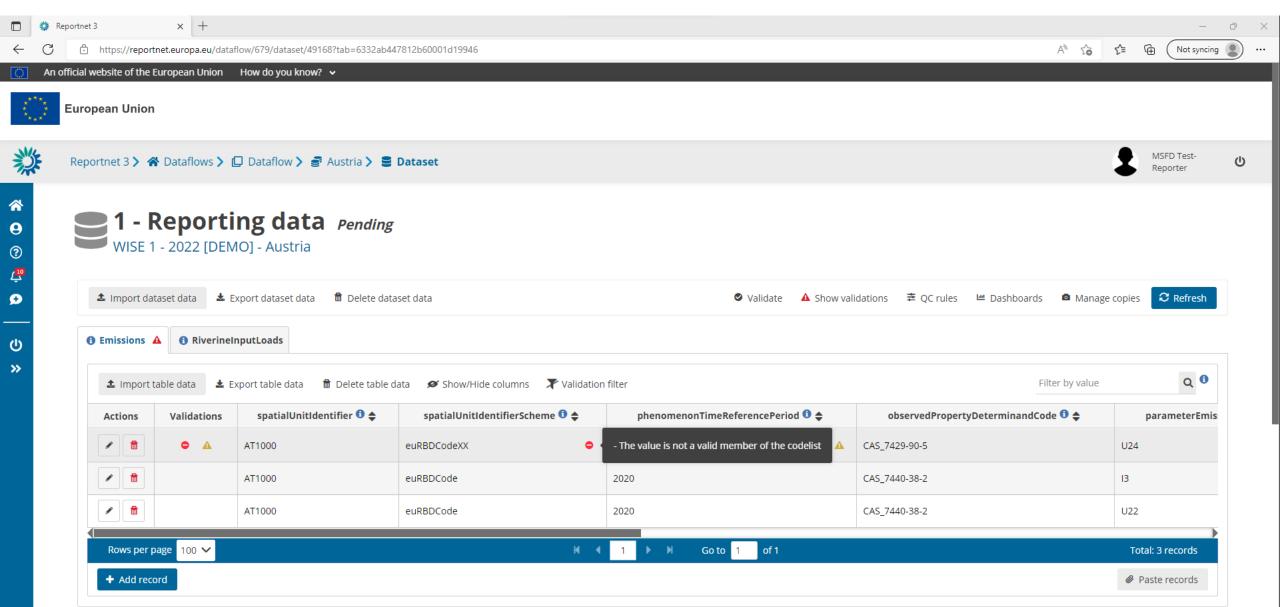

Guidance on getting EU login and registeringng on platform can be found in the HowTo on the main page https://reportnet.europa.eu/

Easy, fast and secure: download the EU Login app

Paste records

+ Add record