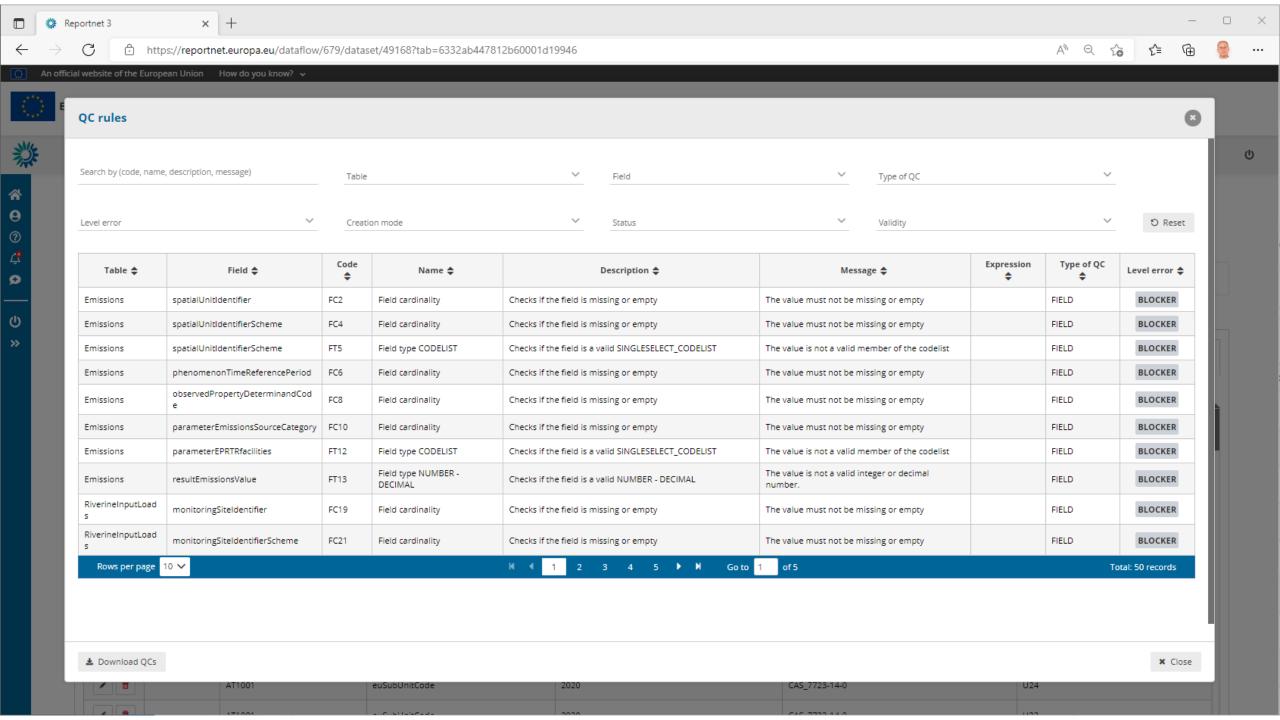

ent e-mail address?                     |
| Password  | l                                                          |
|           |                                                            |
| Lost your | password?                                                  |
| Choose y  | our verification method                                    |
| <u></u>   | Password Authenticate to EU Login with only your password. |
|           | Sign in                                                    |
|           |                                                            |

Guidance on getting EU login and registeringng on platform can be found in the HowTo on the main page https://reportnet.europa.eu/

Easy, fast and secure: download the EU Login app























































Paste records

+ Add record

















































Reportnet 3

Total: 1 dataflows