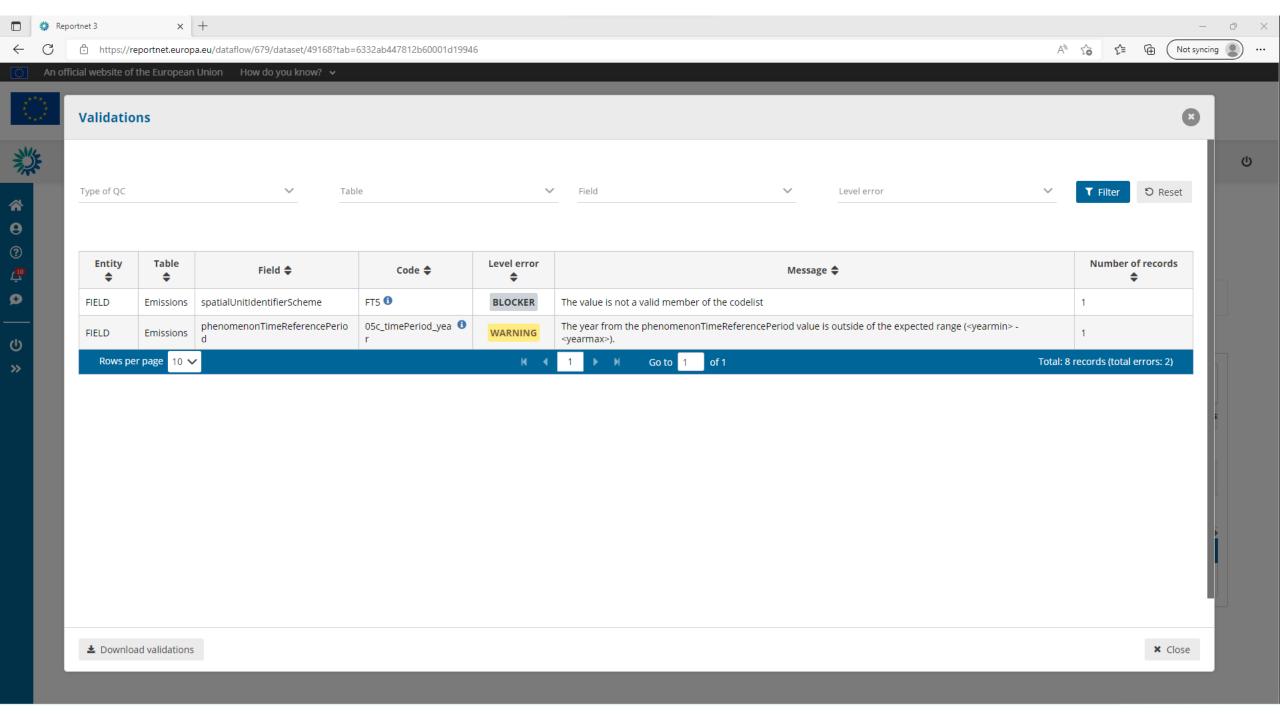

d  | l                                                          |
|           |                                                            |
| Lost your | password?                                                  |
| Choose y  | our verification method                                    |
| <u></u>   | Password Authenticate to EU Login with only your password. |
|           | Sign in                                                    |
|           |                                                            |

Guidance on getting EU login and registeringng on platform can be found in the HowTo on the main page https://reportnet.europa.eu/

Easy, fast and secure: download the EU Login app























































Paste records

+ Add record

















































Reportnet 3

Total: 1 dataflows