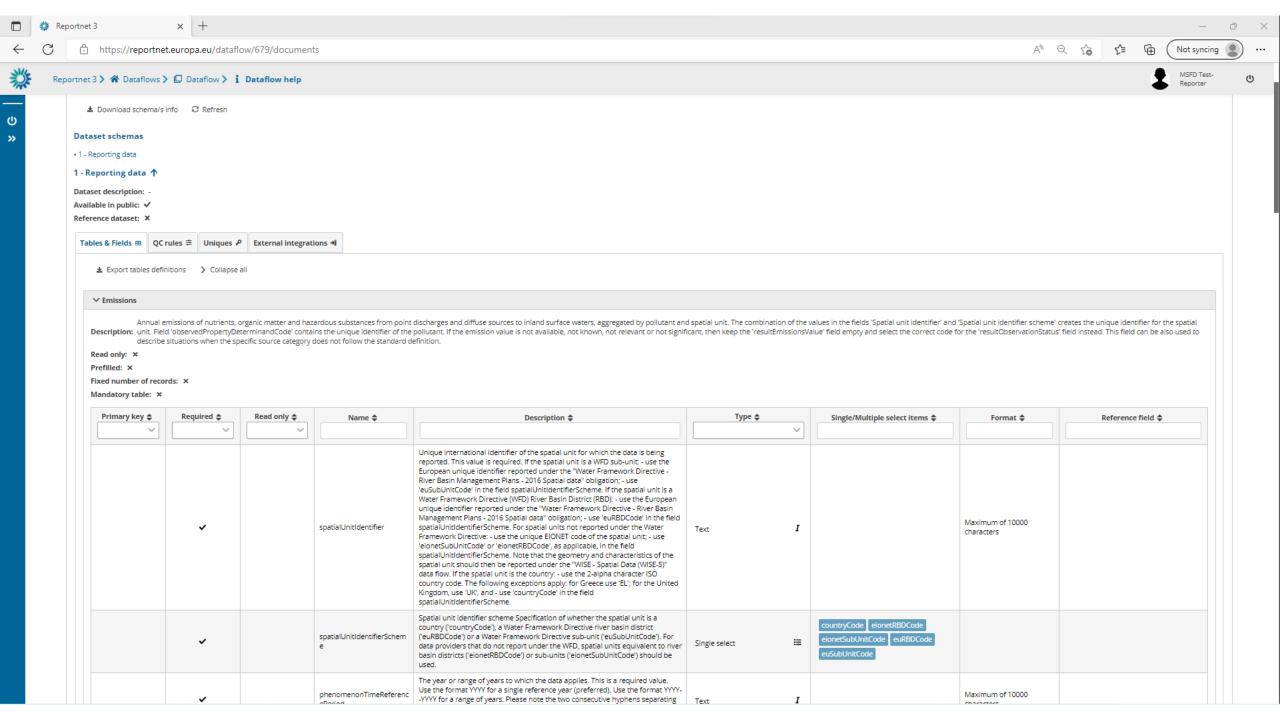

ig       | gn in with a different e-mail address?                     |
| Password  | l                                                          |
|           |                                                            |
| Lost your | password?                                                  |
| Choose y  | our verification method                                    |
| <u></u>   | Password Authenticate to EU Login with only your password. |
|           | Sign in                                                    |
|           |                                                            |

Guidance on getting EU login and registeringng on platform can be found in the HowTo on the main page https://reportnet.europa.eu/

Easy, fast and secure: download the EU Login app























































Paste records

+ Add record

















































Reportnet 3

Total: 1 dataflows