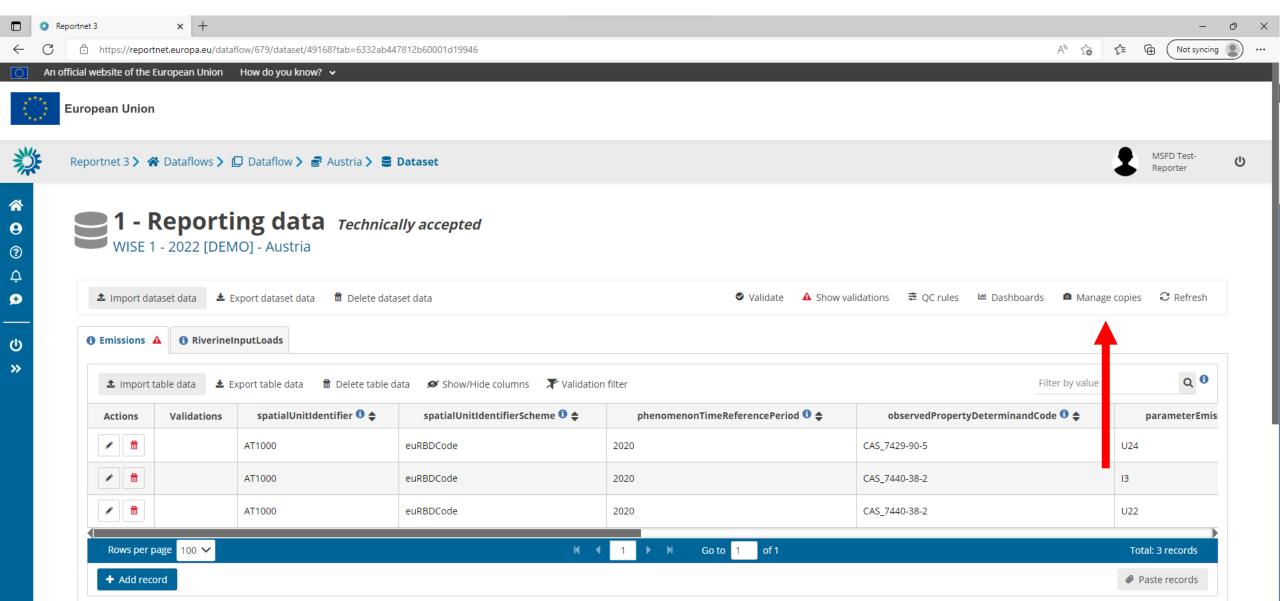

Guidance on getting EU login and registeringng on platform can be found in the HowTo on the main page https://reportnet.europa.eu/

Easy, fast and secure: download the EU Login app

Paste records

+ Add record