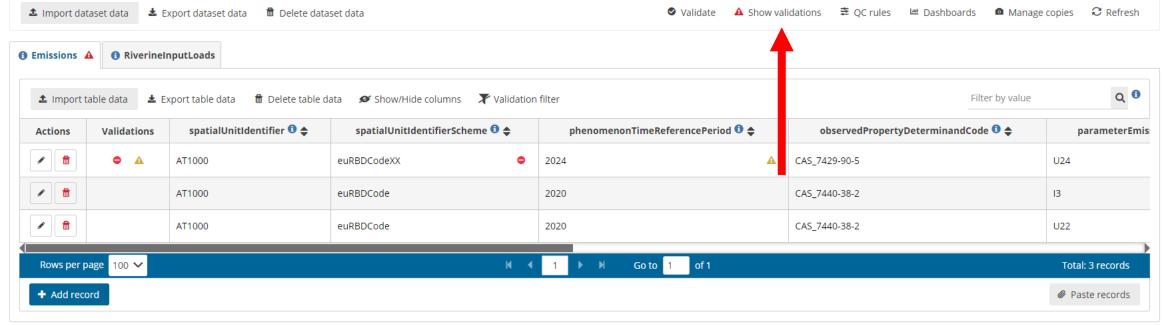

ord  | l                                                          |
|           |                                                            |
| Lost your | password?                                                  |
| Choose y  | our verification method                                    |
| <u></u>   | Password Authenticate to EU Login with only your password. |
|           | Sign in                                                    |
|           |                                                            |

Guidance on getting EU login and registeringng on platform can be found in the HowTo on the main page https://reportnet.europa.eu/

Easy, fast and secure: download the EU Login app























































Paste records

+ Add record

















































Reportnet 3

Total: 1 dataflows