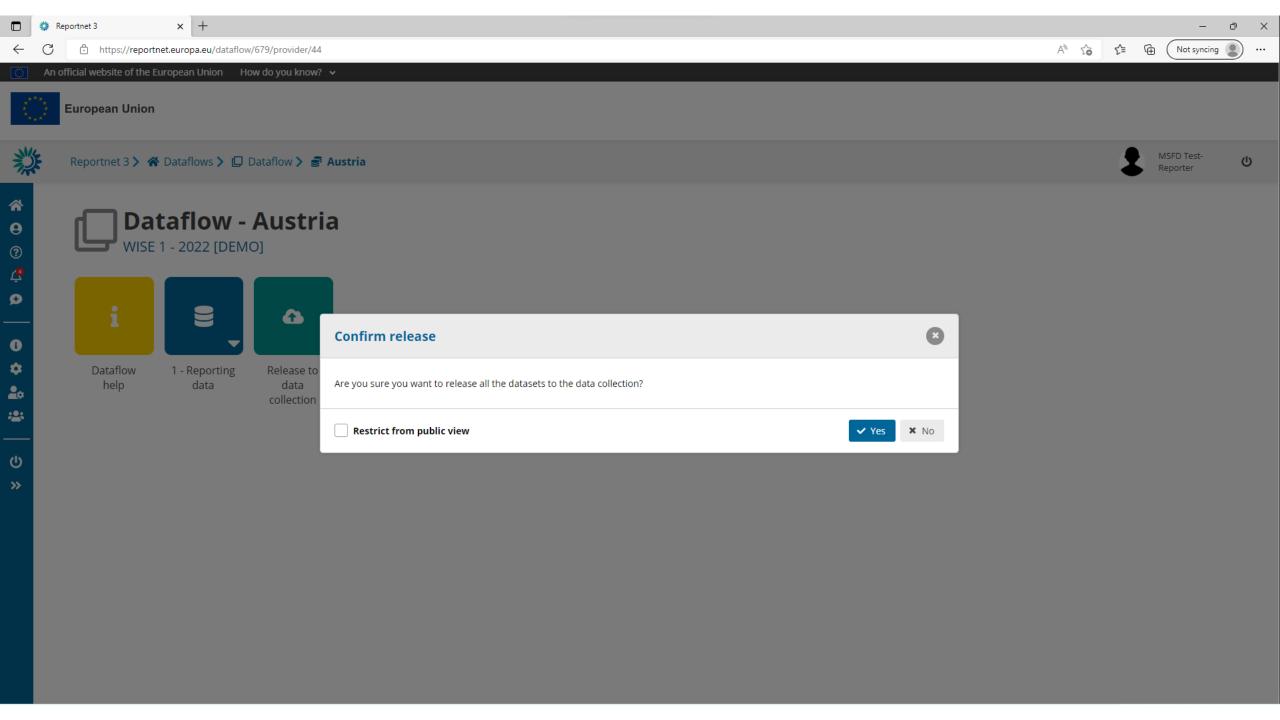

### **Dataflow status**

View by obligation dataflow status and download reported data View by country dataflow status and download reported data