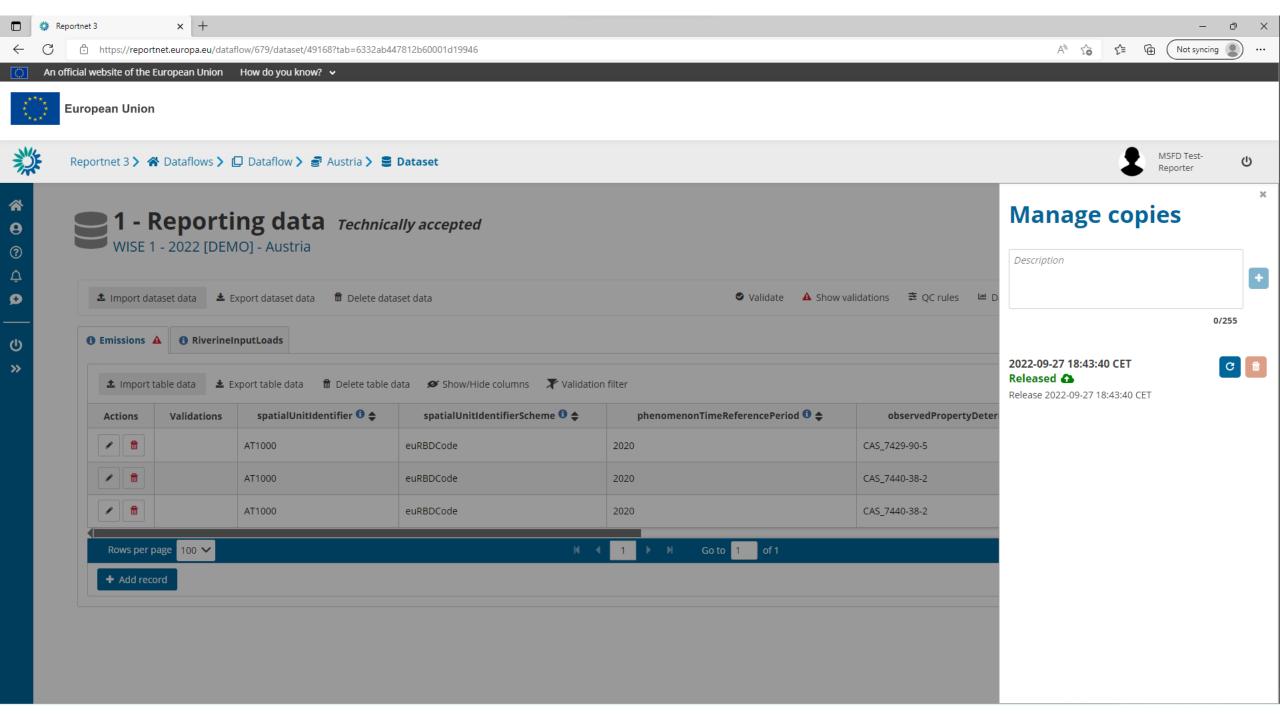

Guidance on getting EU login and registeringng on platform can be found in the HowTo on the main page https://reportnet.europa.eu/

Easy, fast and secure: download the EU Login app

Paste records

+ Add record